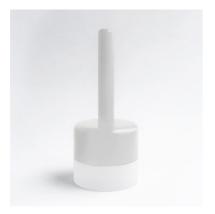

#### RP-E-1512

Contemporary glamour is tempered by the minimalist simplicity of City Lights. Pared back design marries elongated lines and pure geometric form, creating a light evoking Melbourne's eclectic and sophisticated style.

Available in a variety of solid brass and other customised finishes, featuring a high performance integrated LED light source.

6

# MATERIAL & FINISHES

POLISHED BRASS

TUMBLED BRASS

PATINA BRASS

BLACK ANODISED

WHITE POWDERCOAT

CUSTOM POWDERCOAT

#### OPTIONS

| FINISH:            | 0 | POLISHED BRASS           |
|--------------------|---|--------------------------|
|                    | 0 | TUMBLED BRASS            |
|                    | 0 | PATINA BRASS             |
|                    | 0 | BLACK ANODISED           |
|                    | 0 | WHITE POWDERCOAT         |
|                    | 0 | CUSTOM POWDERCOAT        |
|                    |   | 01.4*                    |
| SUSPENSION LENGTH: | 0 | 2M*                      |
|                    | 0 | 5M                       |
|                    | 0 | CUSTOM (MAX 10M)         |
| DIMMING:           | 0 | PHASE CUT/TRIAC & 1-10V* |
| Divining.          | 0 | DALI/SWITCH-DIM          |
|                    |   |                          |
| COLOUR TEMP:       | 0 | 2700K*                   |
|                    | 0 | 3000K                    |
|                    | 0 | 4000K                    |
| FLEX:              |   | BLACK BRAIDED            |
| FLEX:              | 0 | WHITE BRAIDED            |
|                    | 0 |                          |
|                    | 0 | BRASS BRAIDED            |
| SEAMLESS CANOPY:   | Ο | BLACK                    |
|                    | 0 | WHITE                    |
|                    | 0 | SILVER                   |
|                    | 0 | BRASS                    |
|                    | 0 |                          |
|                    |   |                          |