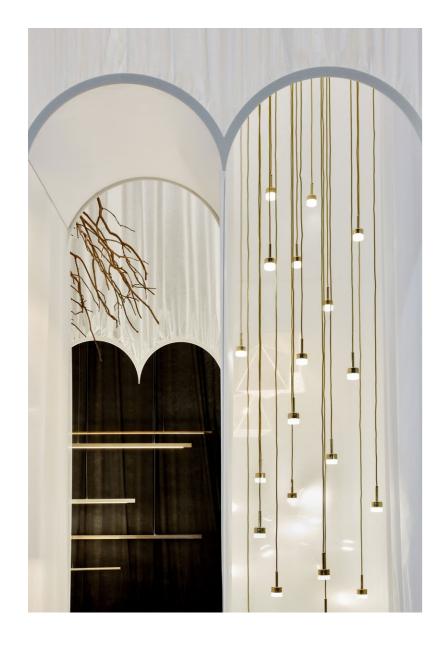

City Lights can be used solo in intimate spaces, or be curated into a cluster of uniform or varying heights. Expand City Lights into an impressive chandelier as the design focus for a grand dining area or reception hall.