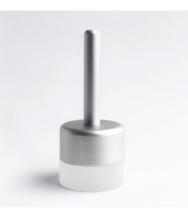

#### RP-E-1512

Contemporary glamour is tempered by the minimalist simplicity of City Lights. Pared back design marries elongated lines and pure geometric form, creating a light evoking Melbourne's eclectic and sophisticated style.

Available in a variety of solid brass and other customised finishes, featuring a high performance integrated LED light source.

6

# MATERIAL & FINISHES

POLISHED BRASS

TUMBLED BRASS

PATINA BRASS

BLACK ANODISED

WHITE POWDERCOAT

CUSTOM POWDERCOAT

#### OPTIONS

| FINISH:            | 0 | POLISHED BRASS           |
|--------------------|---|--------------------------|
|                    | 0 | TUMBLED BRASS            |
|                    | 0 | PATINA BRASS             |
|                    | 0 | BLACK ANODISED           |
|                    | 0 | WHITE POWDERCOAT         |
|                    | 0 | CUSTOM POWDERCOAT        |
|                    |   | 01.4*                    |
| SUSPENSION LENGTH: | 0 | 2M*                      |
|                    | 0 | 5M                       |
|                    | 0 | CUSTOM (MAX 10M)         |
| DIMMING:           | 0 | PHASE CUT/TRIAC & 1-10V* |
| Divining.          | 0 | DALI/SWITCH-DIM          |
|                    |   |                          |
| COLOUR TEMP:       | 0 | 2700K*                   |
|                    | 0 | 3000K                    |
|                    | 0 | 4000K                    |
| FLEX:              |   | BLACK BRAIDED            |
| FLEX:              | 0 | WHITE BRAIDED            |
|                    | 0 |                          |
|                    | 0 | BRASS BRAIDED            |
| SEAMLESS CANOPY:   | Ο | BLACK                    |
|                    | 0 | WHITE                    |
|                    | 0 | SILVER                   |
|                    | 0 | BRASS                    |
|                    | 0 |                          |
|                    |   |                          |