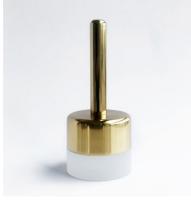

#### RP-E-1512

Contemporary glamour is tempered by the minimalist simplicity of City Lights. Pared back design marries elongated lines and pure geometric form, creating a light evoking Melbourne's eclectic and sophisticated style.

# MATERIAL & FINISHES

POLISHED BRASS

TUMBLED BRASS

PATINA BRASS

BLACK ANODISED

WHITE POWDERCOAT

CUSTOM POWDERCOAT