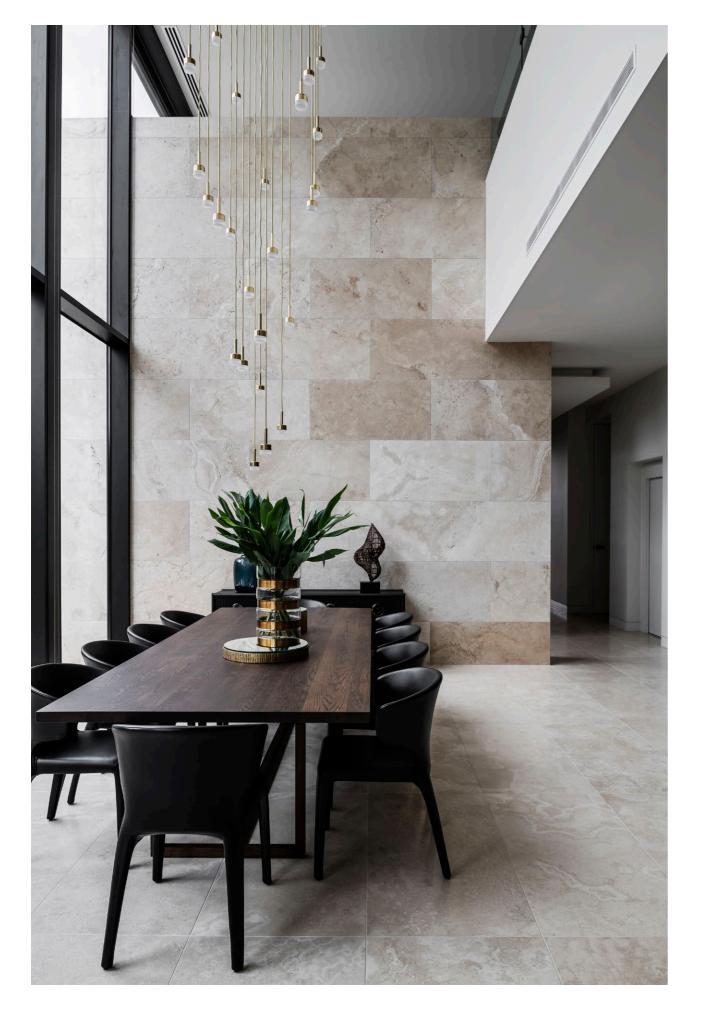

City Lights can be used solo in intimate spaces, or be curated into a cluster of uniform or varying heights. Expand City Lights into an impressive chandelier as the design focus for a grand dining area or reception hall.