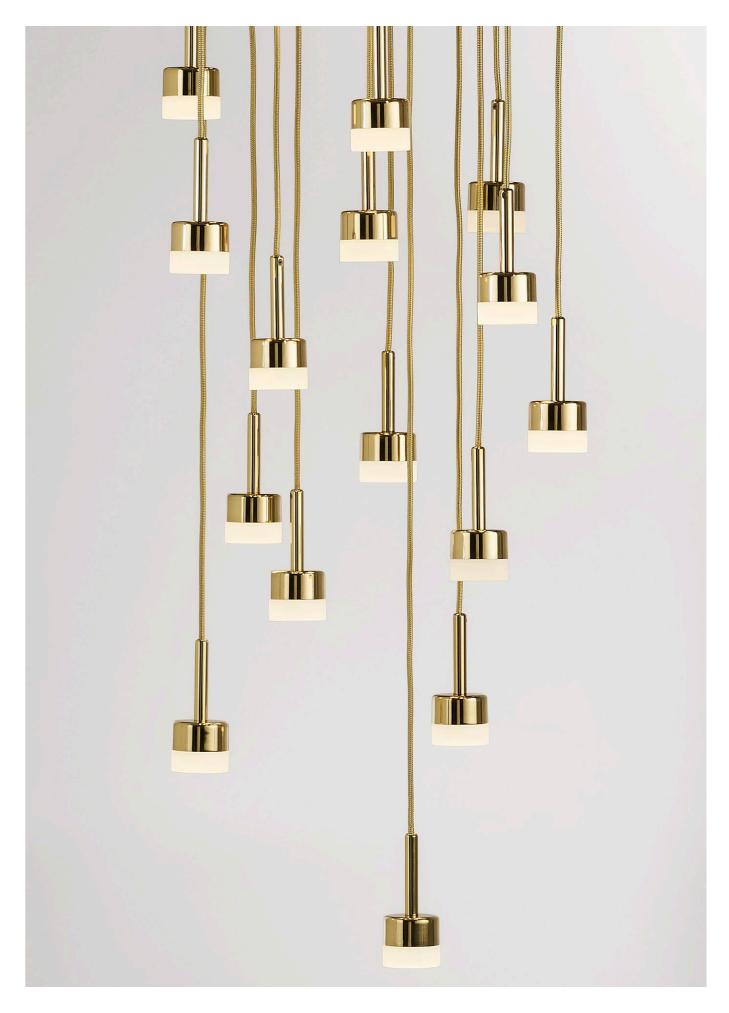

#### RP-E-1512

Contemporary glamour is tempered by the minimalist simplicity of City Lights. Pared back design marries elongated lines and pure geometric form, creating a light evoking Melbourne's eclectic and sophisticated style.

City Lights can be used solo in intimate spaces, or be curated into a cluster of uniform or varying heights. Expand City Lights into an impressive chandelier as the design focus for a grand dining area or reception hall.

Available in a variety of solid brass and other customised finishes, featuring a high performance integrated LED light source.

6