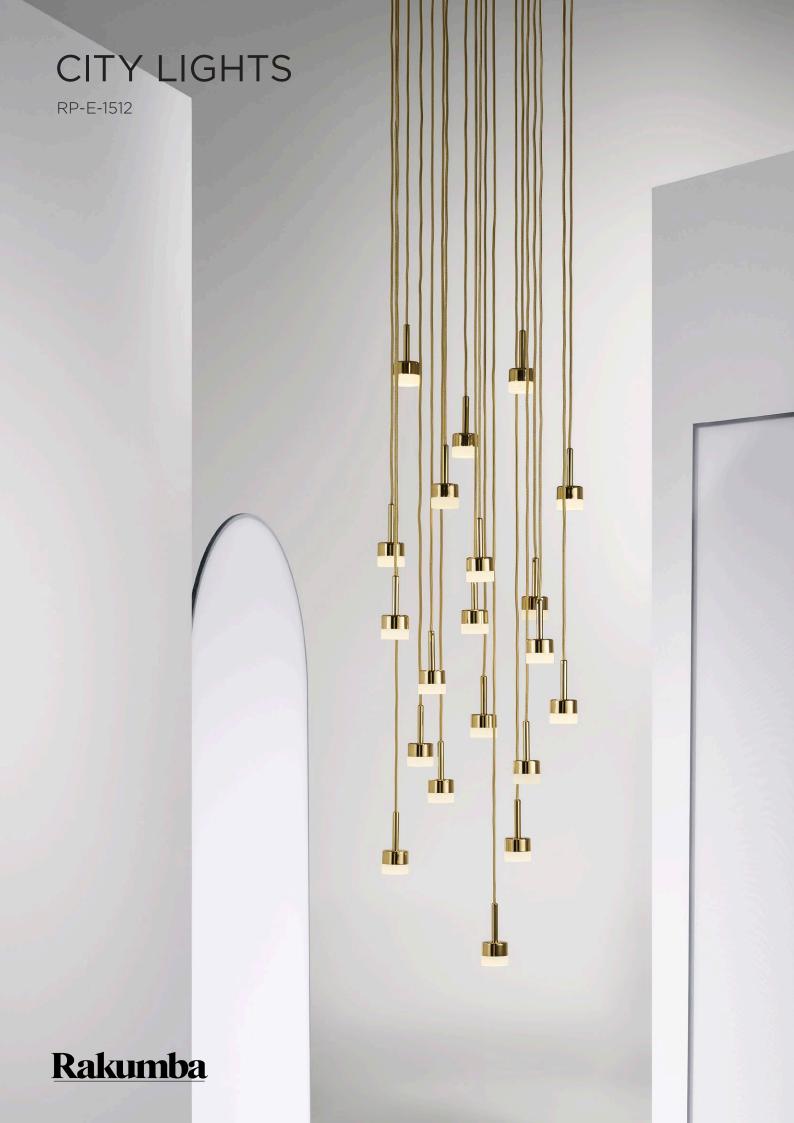

## CITY LIGHTS

#### RP-E-1512

Contemporary glamour is tempered by the minimalist simplicity of City Lights. Pared back design marries elongated lines and pure geometric form, creating a light evoking Melbourne's eclectic and sophisticated style.

City Lights can be used solo in intimate spaces, or be curated into a cluster of uniform or varying heights. Expand City Lights into an impressive chandelier as the design focus for a grand dining area or reception hall.

Available in a variety of solid brass and other customised finishes, featuring a high performance integrated LED light source.

6