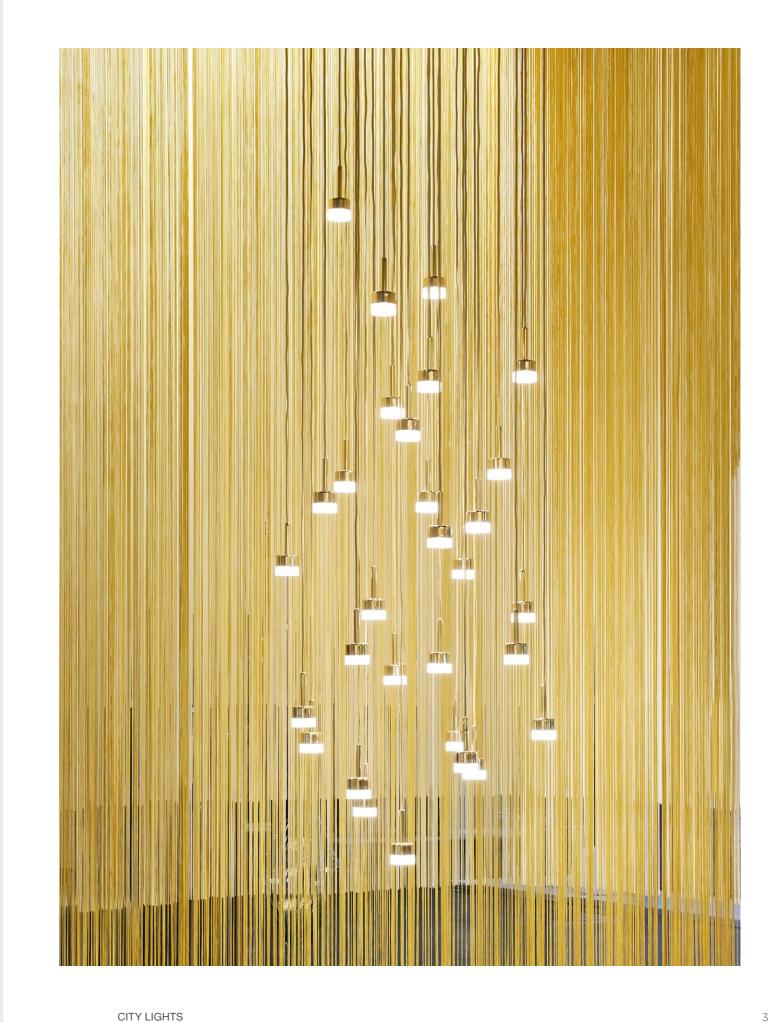

City Lights can be used solo in intimate spaces, or be curated into a cluster of uniform or varying heights. Expand City Lights into an impressive chandelier as the design focus for a grand dining area or reception hall.

Available in a variety of solid brass and other customised finishes, featuring a high performance integrated LED light source.

6