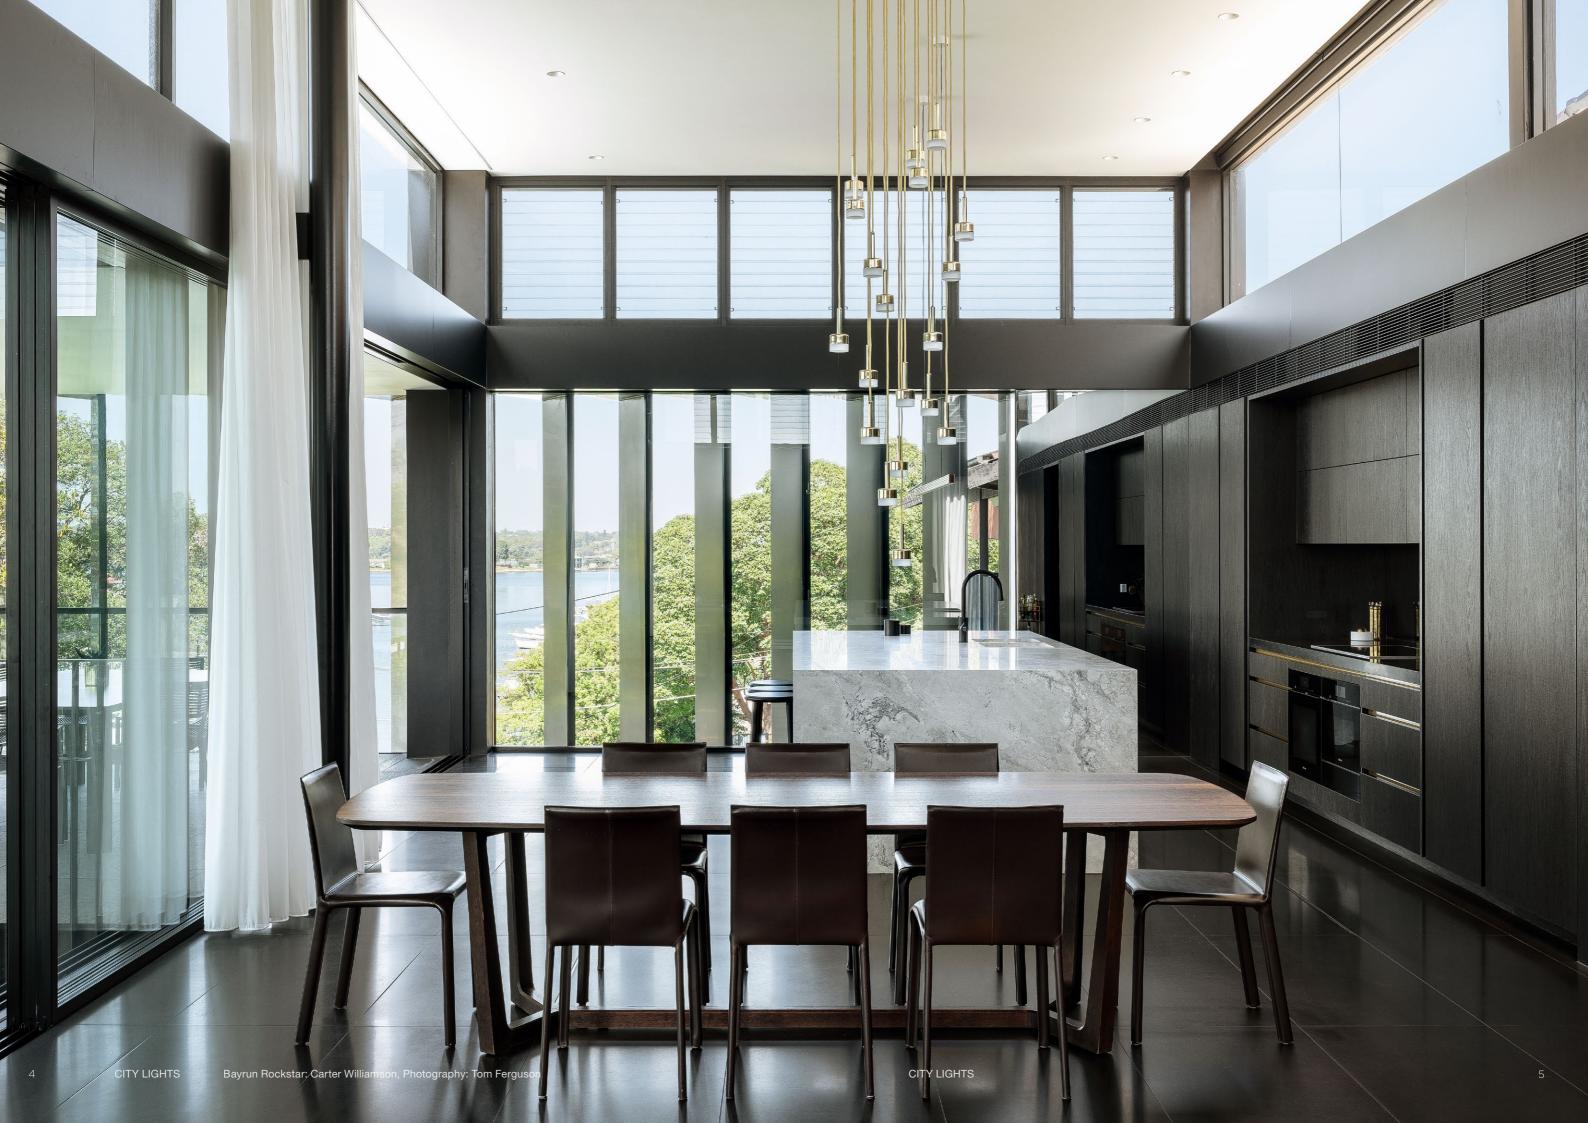

City Lights can be used solo in intimate spaces, or be curated into a cluster of uniform or varying heights. Expand City Lights into an impressive chandelier as the design focus for a grand dining area or reception hall.