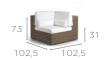

## TECHNICAL SPECIFICATIONS ASPEN COLLECTION

CORD 1S FS-CC1S

CORD LARGE MIDDLE SEAT FS-CCMSL

CORD BARSTOOL 80 FS-CCBS

CORD LEFT SEAT FS-CCLS

CORD MEDIUM FOOTSTOOL/ SIDETABLE FS-CCFM

CORD COCKTAIL BAR FS-CCBT

CORD RIGHT SEAT FS-CCRS

CORD LARGE FOOTSTOOL/ SIDETABLE FS-CCFL

CORD SMALL CUSHION BOX FS-CCCBS

CORD CORNER FS-CCCS

CORD SMALL FOOTSTOOL/ SIDETABLE FS-CCFS

CORD LARGE CUSHION BOX FS-CCCBL

CORD SMALL MIDDLE SEAT FS-CCMSS