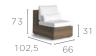

## TECHNICAL SPECIFICATIONS ASPEN COLLECTION

CORD 1S FS-CC1S

CORD LARGE MIDDLE SEAT FS-CCMSL

CORD BARSTOOL 80 FS-CCBS

CORD LEFT SEAT FS-CCLS

CORD MEDIUM FOOTSTOOL/ SIDETABLE FS-CCFM

CORD COCKTAIL BAR FS-CCBT

CORD RIGHT SEAT FS-CCRS

CORD LARGE FOOTSTOOL/ SIDETABLE FS-CCFL

CORD SMALL CUSHION BOX FS-CCCBS

CORD CORNER FS-CCCS

CORD SMALL FOOTSTOOL/ SIDETABLE FS-CCFS

CORD LARGE CUSHION BOX FS-CCCBL

CORD SMALL MIDDLE SEAT FS-CCMSS