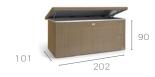

CORD RIGHT SEAT FS-CCRS

CORD LARGE FOOTSTOOL/ SIDETABLE FS-CCFL

CORD SMALL CUSHION BOX FS-CCCBS

CORD CORNER FS-CCCS

CORD SMALL FOOTSTOOL/ SIDETABLE FS-CCFS

CORD LARGE CUSHION BOX FS-CCCBL

CORD SMALL MIDDLE SEAT FS-CCMSS