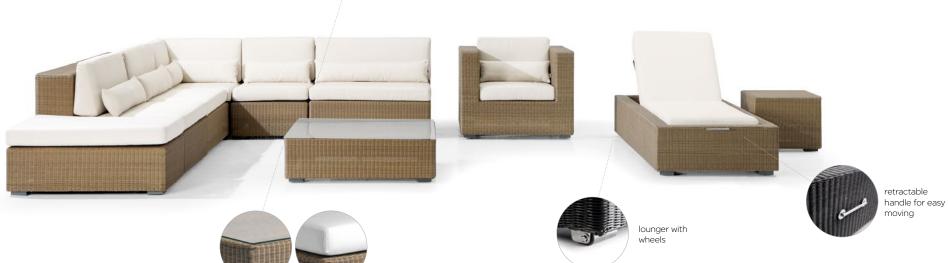

## ASPEN

Pure enjoyment, with a delicious cocktail at hand...The modular sofa system provides countless possibilities for furnishing the terrace. A minimalist design, sophisticated and with strong lines, but with a pure and warm feeling. The accompanying lounger completes the collection.

These combinations are just a few of the possibilities that this collection has to offer. The endless flexibility of this product is the result of a close cooperation between consumer, designer and Manutti® Belgian outdoor furniture.

## FINISHING: WICKER

camel 2mm col. 23

col. 31

black 2mm col. 90

u-clip fixation to connect two modular items

SPECIAL FEATURES

modular system

with wheels

OPTIONS

glass top

available

seat cushion avail-

able

protective cover