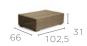

## TECHNICAL SPECIFICATIONS ASPEN COLLECTION

CORD 1S FS-CC1S

CORD LARGE MIDDLE SEAT FS-CCMSL

CORD BARSTOOL 80 FS-CCBS

CORD LEFT SEAT FS-CCLS

CORD MEDIUM FOOTSTOOL/ SIDETABLE FS-CCFM

CORD COCKTAIL BAR FS-CCBT

CORD RIGHT SEAT FS-CCRS

CORD LARGE FOOTSTOOL/ SIDETABLE FS-CCFL

CORD SMALL CUSHION BOX FS-CCCBS

CORD CORNER FS-CCCS

CORD SMALL FOOTSTOOL/ SIDETABLE FS-CCFS

CORD LARGE CUSHION BOX FS-CCCBL

CORD SMALL MIDDLE SEAT FS-CCMSS