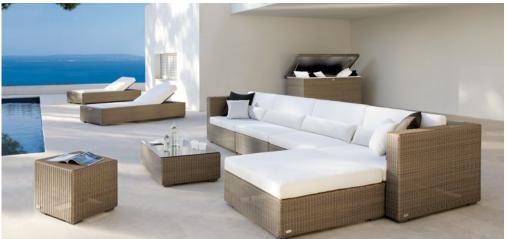

## ASPEN

Pure enjoyment, with a delicious cocktail at hand...The modular sofa system provides countless possibilities for furnishing the terrace. A minimalist design, sophisticated and with strong lines, but with a pure and warm feeling. The accompanying lounger completes the collection.

These combinations are just a few of the possibilities that this collection has to offer. The endless flexibility of this product is the result of a close cooperation between consumer, designer and Manutti® Belgian outdoor furniture.