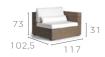

## TECHNICAL SPECIFICATIONS ASPEN COLLECTION

CORD 1S FS-CC1S

CORD LARGE MIDDLE SEAT FS-CCMSL

CORD BARSTOOL 80 FS-CCBS

CORD LEFT SEAT FS-CCLS

CORD MEDIUM FOOTSTOOL/ SIDETABLE FS-CCFM

CORD COCKTAIL BAR FS-CCBT

CORD RIGHT SEAT FS-CCRS

CORD LARGE FOOTSTOOL/ SIDETABLE FS-CCFL

CORD SMALL CUSHION BOX FS-CCCBS

CORD CORNER FS-CCCS

CORD SMALL FOOTSTOOL/ SIDETABLE FS-CCFS

CORD LARGE CUSHION BOX FS-CCCBL

CORD SMALL MIDDLE SEAT FS-CCMSS