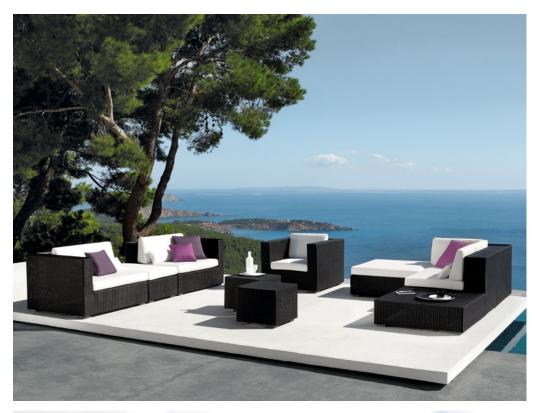

## ASPEN

Pure enjoyment, with a delicious cocktail at hand...The modular sofa system provides countless possibilities for furnishing the terrace. A minimalist design, sophisticated and with strong lines, but with a pure and warm feeling. The accompanying lounger completes the collection.

These combinations are just a few of the possibilities that this collection has to offer. The endless flexibility of this product is the result of a close cooperation between consumer, designer and Manutti® Belgian outdoor furniture.