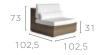

## TECHNICAL SPECIFICATIONS ASPEN COLLECTION

CORD 1S FS-CC1S

CORD LARGE MIDDLE SEAT FS-CCMSL

CORD BARSTOOL 80 FS-CCBS

CORD LEFT SEAT FS-CCLS

CORD MEDIUM FOOTSTOOL/ SIDETABLE FS-CCFM

CORD COCKTAIL BAR FS-CCBT

CORD RIGHT SEAT FS-CCRS

CORD LARGE FOOTSTOOL/ SIDETABLE FS-CCFL

CORD SMALL CUSHION BOX FS-CCCBS

CORD CORNER FS-CCCS

CORD SMALL FOOTSTOOL/ SIDETABLE FS-CCFS

CORD LARGE CUSHION BOX FS-CCCBL

CORD SMALL MIDDLE SEAT FS-CCMSS