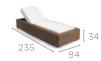

utti® Belgian outdoor furniture.

## TECHNICAL SPECIFICATIONS ASPEN COLLECTION

## FINISHING: WICKER







camel 2mm col. 23

col. 31

black 2mm col. 90



u-clip fixation to connect two modular items



SPECIAL FEATURES

modular system



with wheels

OPTIONS



glass top

available

seat cushion avail-

able

protective cover

## TECHNICAL SPECIFICATIONS ASPEN COLLECTION



CORD 1S FS-CC1S



CORD LARGE MIDDLE SEAT FS-CCMSL



CORD BARSTOOL 80 FS-CCBS



CORD LEFT SEAT FS-CCLS



CORD MEDIUM FOOTSTOOL/ SIDETABLE FS-CCFM



CORD COCKTAIL BAR FS-CCBT



CORD RIGHT SEAT FS-CCRS



CORD LARGE FOOTSTOOL/ SIDETABLE FS-CCFL



CORD SMALL CUSHION BOX FS-CCCBS



CORD CORNER FS-CCCS



CORD SMALL FOOTSTOOL/ SIDETABLE FS-CCFS



CORD LARGE CUSHION BOX FS-CCCBL



CORD SMALL MIDDLE SEAT FS-CCMSS



CORD LOUNGER FS-CCLO



CORD ICE BUCKET FS-CCBI