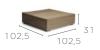

## TECHNICAL SPECIFICATIONS ASPEN COLLECTION

CORD 1S FS-CC1S

CORD LARGE MIDDLE SEAT FS-CCMSL

CORD BARSTOOL 80 FS-CCBS

CORD LEFT SEAT FS-CCLS

CORD MEDIUM FOOTSTOOL/ SIDETABLE FS-CCFM

CORD COCKTAIL BAR FS-CCBT

CORD RIGHT SEAT FS-CCRS

CORD LARGE FOOTSTOOL/ SIDETABLE FS-CCFL

CORD SMALL CUSHION BOX FS-CCCBS

CORD CORNER FS-CCCS

CORD SMALL FOOTSTOOL/ SIDETABLE FS-CCFS

CORD LARGE CUSHION BOX FS-CCCBL

CORD SMALL MIDDLE SEAT FS-CCMSS