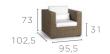

## TECHNICAL SPECIFICATIONS ASPEN COLLECTION

CORD 1S FS-CC1S

CORD LARGE MIDDLE SEAT FS-CCMSL

CORD BARSTOOL 80 FS-CCBS

CORD LEFT SEAT FS-CCLS

CORD MEDIUM FOOTSTOOL/ SIDETABLE FS-CCFM

CORD COCKTAIL BAR FS-CCBT

CORD RIGHT SEAT FS-CCRS

CORD LARGE FOOTSTOOL/ SIDETABLE FS-CCFL

CORD SMALL CUSHION BOX FS-CCCBS

CORD CORNER FS-CCCS

CORD SMALL FOOTSTOOL/ SIDETABLE FS-CCFS

CORD LARGE CUSHION BOX FS-CCCBL

CORD SMALL MIDDLE SEAT FS-CCMSS