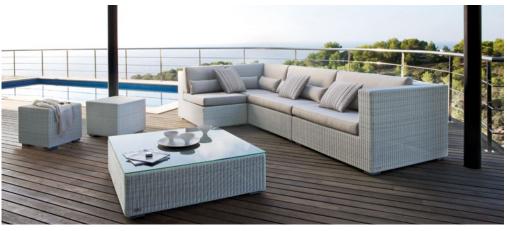

## ASPEN

Pure enjoyment, with a delicious cocktail at hand...The modular sofa system provides countless possibilities for furnishing the terrace. A minimalist design, sophisticated and with strong lines, but with a pure and warm feeling. The accompanying lounger completes the collection.

These combinations are just a few of the possibilities that this collection has to offer. The endless flexibility of this product is the result of a close cooperation between consumer, designer and Manutti® Belgian outdoor furniture.