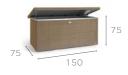

CORD RIGHT SEAT FS-CCRS

CORD LARGE FOOTSTOOL/ SIDETABLE FS-CCFL

CORD SMALL CUSHION BOX FS-CCCBS

CORD CORNER FS-CCCS

CORD SMALL FOOTSTOOL/ SIDETABLE FS-CCFS

CORD LARGE CUSHION BOX FS-CCCBL

CORD SMALL MIDDLE SEAT FS-CCMSS