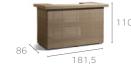

warm feeling. The accompanying lounger completes the collection.



These combinations are just a few of the possibilities that this collection has to offer. The endless flexibility of this product is the result of a close cooperation between consumer, designer and Manutti® Belgian outdoor furniture.

## TECHNICAL SPECIFICATIONS ASPEN COLLECTION

## FINISHING: WICKER







camel 2mm col. 23

col. 31

black 2mm col. 90



u-clip fixation to connect two modular items



SPECIAL FEATURES

modular system



with wheels

OPTIONS



glass top

available

seat cushion avail-

able

protective cover

## TECHNICAL SPECIFICATIONS ASPEN COLLECTION



CORD 1S FS-CC1S



CORD LARGE MIDDLE SEAT FS-CCMSL



CORD BARSTOOL 80 FS-CCBS



CORD LEFT SEAT FS-CCLS



CORD MEDIUM FOOTSTOOL/ SIDETABLE FS-CCFM



CORD COCKTAIL BAR FS-CCBT



CORD RIGHT SEAT FS-CCRS



CORD LARGE FOOTSTOOL/ SIDETABLE FS-CCFL



CORD SMALL CUSHION BOX FS-CCCBS



CORD CORNER FS-CCCS



CORD SMALL FOOTSTOOL/ SIDETABLE FS-CCFS



CORD LARGE CUSHION BOX FS-CCCBL



CORD SMALL MIDDLE SEAT FS-CCMSS



CORD LOUNGER FS-CCLO



CORD ICE BUCKET FS-CCBI