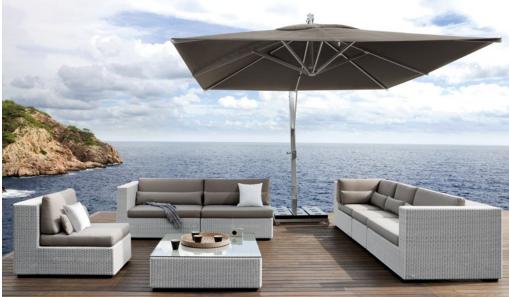

## ASPEN

Pure enjoyment, with a delicious cocktail at hand...The modular sofa system provides countless possibilities for furnishing the terrace. A minimalist design, sophisticated and with strong lines, but with a pure and warm feeling. The accompanying lounger completes the collection.

These combinations are just a few of the possibilities that this collection has to offer. The endless flexibility of this product is the result of a close cooperation between consumer, designer and Manutti® Belgian outdoor furniture.