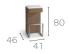

## TECHNICAL SPECIFICATIONS ASPEN COLLECTION

CORD 1S FS-CC1S

CORD LARGE MIDDLE SEAT FS-CCMSL

CORD BARSTOOL 80 FS-CCBS

CORD LEFT SEAT FS-CCLS

CORD MEDIUM FOOTSTOOL/ SIDETABLE FS-CCFM

CORD COCKTAIL BAR FS-CCBT

CORD RIGHT SEAT FS-CCRS

CORD LARGE FOOTSTOOL/ SIDETABLE FS-CCFL

CORD SMALL CUSHION BOX FS-CCCBS

CORD CORNER FS-CCCS

CORD SMALL FOOTSTOOL/ SIDETABLE FS-CCFS

CORD LARGE CUSHION BOX FS-CCCBL

CORD SMALL MIDDLE SEAT FS-CCMSS