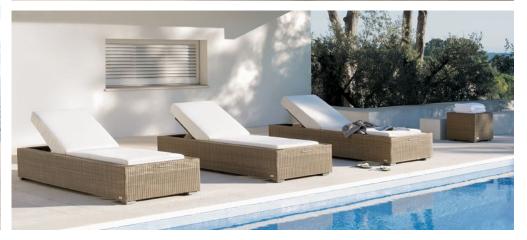

## ASPEN

Pure enjoyment, with a delicious cocktail at hand...The modular sofa system provides countless possibilities for furnishing the terrace. A minimalist design, sophisticated and with strong lines, but with a pure and warm feeling. The accompanying lounger completes the collection.

These combinations are just a few of the possibilities that this collection has to offer. The endless flexibility of this product is the result of a close cooperation between consumer, designer and Manutti® Belgian outdoor furniture.