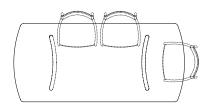

### Portland Arc 2400 x 1100

Portland Arc 2400 Seats 6 Distance between legs - 1200mm

Note: Tables feature Portland Arm Chair