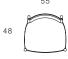

Arc Dining Table\*



PO-T240-T



350 110 PO-T350-T



### Pedestal Dining Table



PO-T150-T

### Technical

Discover Kett at kettfurniture.com.au

Exclusive to Cosh Living coshliving.com.au

\*240, 300 & 350 Arc Dining Tables can be customised with a central join to facilitate access into apartment buildings.

420 Arc Dining Table available upon request.

### Materials

Arc & Pedestal timber base finished with veneered oak. Tops in solid oak.

### Timber Stains

Natural Oak, Light Walnut Exhibition & Smoked Oak

### Ceramics

Larsen, Amaranto, Muschio

## Dimensions (cm)

### Coffee Tables





### Coffee Table (Timber)



101 100



PO-CT39-T



PO-CT160-T

### Coffee Table (Ceramic)







### Arc Coffee Table (Ceramic)



PO-CT160-C

### Chairs





Arm Chair



PO-AC

Side Chair



PO-DC

### Technical

### Discover Kett at

kettfurniture.com.au

### Exclusive to Cosh Living

coshliving.com.au

### Materials

Coffee Tables are solid oak, tops in solid oak or ceramic.

Chair frames crafted from solid ash, upholstered in fabric or leather of choice.

### Timber Stains

Natural Oak, Light Walnut Exhibition & Smoked Oak

### Lacquers

City, Mangrove & Ocean (Available on coffee tables only)

### Ceramics

Larsen, Amaranto, Muschio

### Fabrics / Leathers

Choose from our curated collection of fabrics and leathers in all Cosh Living showrooms.



### Chair Spacing

Portland Arc 4200 x 1200\*

Portland Arc 4200 Seats 14 Distance between legs - 2400mm \*New Size Coming Soon



### Portland Arc 3500 x 1100

Portland Arc 3500 Seats 12 Distance between legs - 1800mm



### P