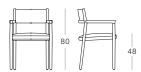

### Chairs

Arm Chair

PO-AC

Side Chair

PO-DC

### Materials

Coffee Tables are solid oak, tops in solid oak or ceramic.

Chair frames crafted from solid ash, upholstered in fabric or leather of choice.