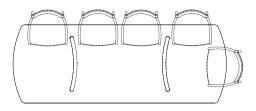

### Portland Arc 3000 x 1100

Portland Arc 3000 Seats 10 Distance between legs - 1200mm

### Portland Arc 2400 x 1100

Portland Arc 2400 Seats 6 Distance between legs - 1200mm

Note: Tables feature Portland Arm Chair