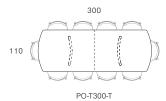

### **Dining Tables**

4.2m Size Coming Soon\*

Arc Dining Table\*

PO-T240-T

350 110 PO-T350-T

### Portland Arc 3000 x 1100

Portland Arc 3000 Seats 10 Distance between legs - 1200mm