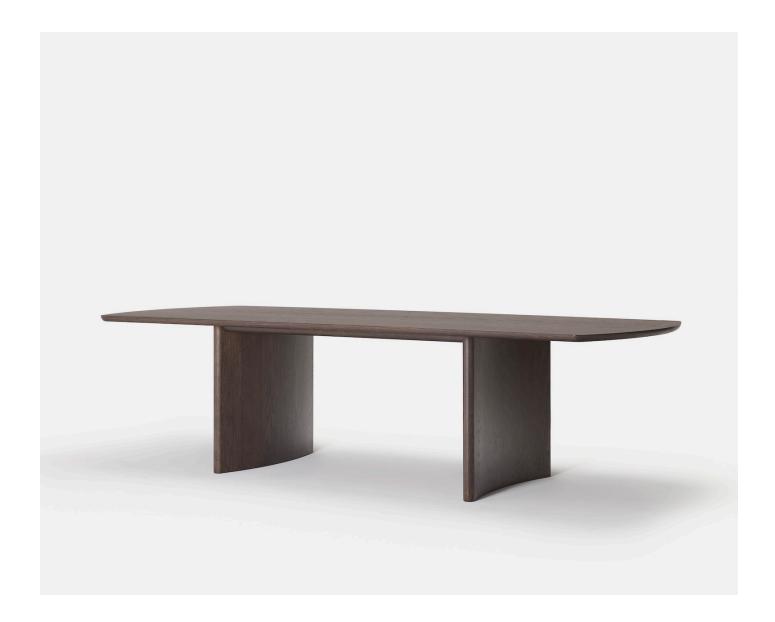

### **Dining Tables**

4.2m Size Coming Soon\*

Arc Dining Table\*

PO-T240-T

350 110 PO-T350-T

### Technical

Discover Kett at kettfurniture.com.au

Exclusive to Cosh Living coshliving.com.au

\*240, 300 & 350 Arc Dining Tables can be customised with a central join to facilitate access into apartment buildings.

420 Arc Dining Table available upon request.

### Materials

Arc & Pedestal timber base finished with veneered oak. Tops in solid oak.