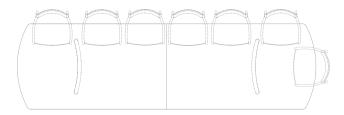

### Chair Spacing

Portland Arc 4200 x 1200\*

Portland Arc 4200 Seats 14 Distance between legs - 2400mm \*New Size Coming Soon

### Portland Arc 3500 x 1100

Portland Arc 3500 Seats 12 Distance between legs - 1800mm

### Portland Arc 3000 x 1100

Portland Arc 3000 Seats 10 Distance between legs - 1200mm

### Portland Arc 2400 x 1100

Portland Arc 2400 Seats 6 Distance between legs - 1200mm

Note: Tables feature Portland Arm Chair