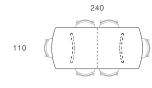

### **Dining Tables**

4.2m Size Coming Soon\*

Arc Dining Table\*

PO-T240-T

350 110 PO-T350-T

### Portland Arc 2400 x 1100

Portland Arc 2400 Seats 6 Distance between legs - 1200mm

Note: Tables feature Portland Arm Chair