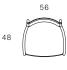

### Coffee Table (Timber)

101 100

PO-CT39-T

PO-CT160-T

### Coffee Table (Ceramic)