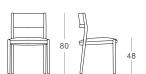

### Chairs

Arm Chair

PO-AC

Side Chair

PO-DC

### Materials

Coffee Tables are solid oak, tops in solid oak or ceramic.

Chair frames crafted from solid ash, upholstered in fabric or leather of choice.