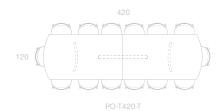

420 Arc Dining Table available upon request.

### Chair Spacing

Portland Arc 4200 x 1200\*

Portland Arc 4200 Seats 14 Distance between legs - 2400mm \*New Size Coming Soon