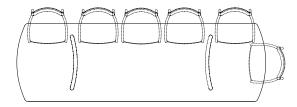

### Portland Arc 3500 x 1100

Portland Arc 3500 Seats 12 Distance between legs - 1800mm

### Portland Arc 2400 x 1100

Portland Arc 2400 Seats 6 Distance between legs - 1200mm

Note: Tables feature Portland Arm Chair