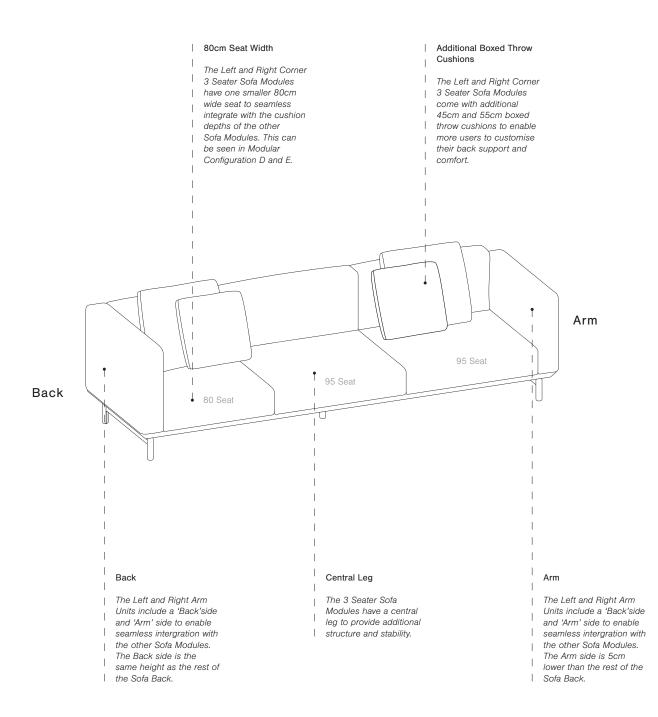

e range at Cosh Living showrooms.

#### Materials

The sofa's seat support is a webbed steel frame system. The legs are with Solid Oak detailing. The back and seat cushions comprise of a premium foam inner core and luxury feather down wraps, whilst the boxed throw cushions consist of a feather down composition to provide the ultimate comfort.

#### Fabrics / Leathers

Choose from a premium range of curated fabrics and leathers.

#### Timber Stain

Natural Oak, Light Walnut Exhibition & Smoked Oak

#### Powdercoat

Satin Black

#### Boxed Throw Cushions

2 Seater - 2 units 45cm & 2 units 55cm

Left / Right Arm 2 Seater - 1 units 45cm & 2 units 55cm

Left / Right Arm 3 Seater, Left / Right Corner Unit / Hexagonal Unit - 2 units 45cm & 3 units 55cm



Sofa Right Corner 3 Seater (FE-300-RCU)