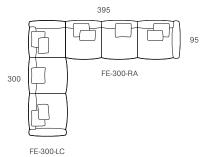

range at Cosh Living showrooms.

#### Materials

The sofa's seat support is a webbed steel frame system. The legs are with Solid Oak detailing. The back and seat cushions comprise of a premium foam inner core and luxury feather down wraps, whilst the boxed throw cushions consist of a feather down composition to provide the ultimate comfort.

#### Fabrics / Leathers

Choose from a premium range of curated fabrics and leathers.

#### Timber Stain

Natural Oak, Light Walnut Exhibition & Smoked Oak

#### Powdercoat

Satin Black

#### Boxed Throw Cushions

2 Seater - 2 units 45cm & 2 units 55cm

Left / Right Arm 2 Seater - 1 units 45cm & 2 units 55cm

Left / Right Arm 3 Seater, Left / Right Corner Unit / Hexagonal Unit - 2 units 45cm & 3 units 55cm



### Feathertop

## **Dimensions (cm)**





### Technical

#### Discover Kett at kettfurniture.com.au

Exclusive to Cosh Living

coshliving.com.au

Explore the range at Cosh Living showrooms.

#### Materials

The sofa's seat support is a webbed steel frame system. The legs are with Solid Oak detailing. The back and seat cushions comprise of a premium foam inner core and luxury feather down wraps, whilst the boxed throw cushions consist of a feather down composition to provide the ultimate comfort.

#### Fabrics / Leathers

Choose from a premium range of curated fabrics and leathers.

#### Timber Stain

Natural Oak, Light Walnut Exhibition & Smoked Oak

#### Powdercoat

Satin Black

#### Boxed Throw Cushions

2 Seater - 2 units 45cm & 2 units 55cm

Left / Right Arm 2 Seater - 1 units 45cm & 2 units 55cm

Left / Right Arm 3 Seater,