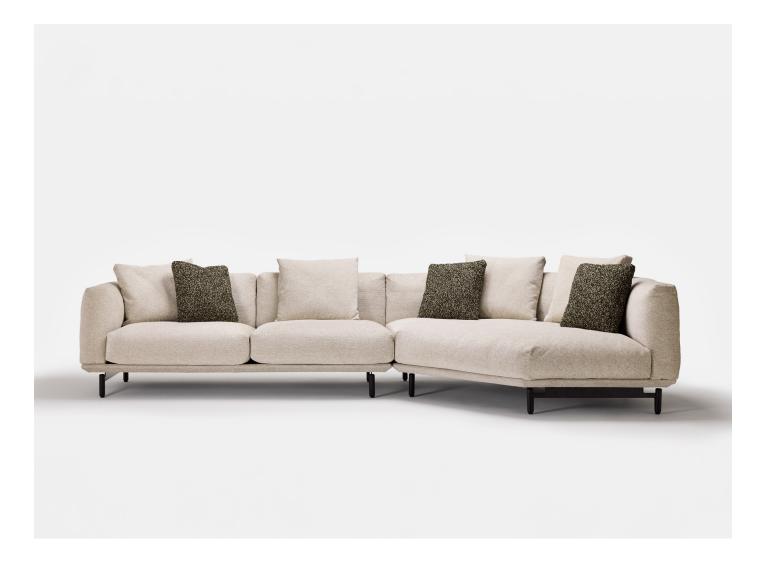

# Feathertop

Design by Justin Hutchinson for Kett 2023

# Up on high, the snow falls gently between the gullies, a soft blanket wraps the mountaintop.

With enduring contemporary lines and plush level of comfort the Feathertop sofa can be customised through selection of fabrics and leathers from Australia's leading suppliers.

#### Materials

The sofa's seat support is a webbed steel frame system. The legs are with Solid Oak detailing. The back and seat cushions comprise of a premium foam inner core and luxury feather down wraps, whilst the boxed throw cushions consist of a feather down composition to provide the ultimate comfort.