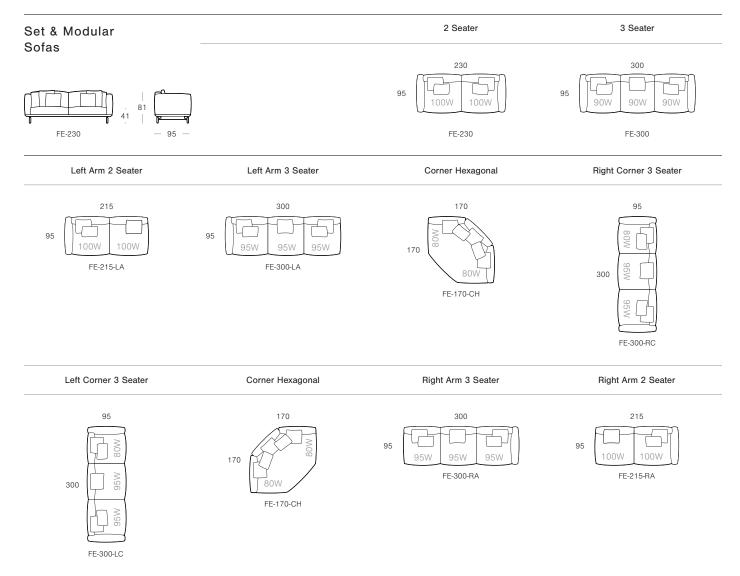

## **Dimensions (cm)**

| Tec |  |
|-----|--|
|     |  |
|     |  |

#### Boxed Throw Cushions

2 Seater - 2 units 45cm & 2 units 55cm

Left / Right Arm 2 Seater - 1 units 45cm & 2 units 55cm

Left / Right Arm 3 Seater, Left / Right Corner Unit / Hexagonal Unit - 2 units 45cm & 3 units 55cm

## **Dimensions (cm)**

### Technical