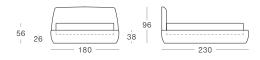

### Dimensions (cm)

Bed Super King King

KET ER-B-SK KET ER-B-K

Queen

KET ER-B-Q

#### Mattress Standards

The design of Kett beds is informed by Australian mattress standards and leading Australian mattress suppliers.

King: (184W x 203L) Queen: (153W x 203L)

Note: Certain mattresses may not be compatible with the design of the bed. The recommended mattress height should not exceed 320mm.