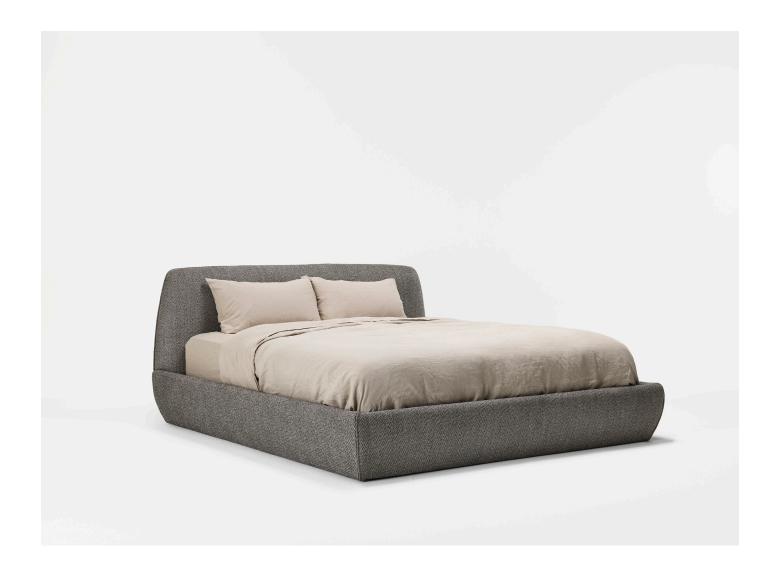

## **Erskine**

Design by Justin Hutchinson for Kett 2022

#### **Bedroom**

# Undulating topography, water cascading into a lush tree fern gully.

The Erskine indoor collection consists of a series of generous sofas, beds and refined coffee & side tables.

The gentle sweep of the Erskine's shape references natural curvilinear forms, whilst a French seam rises up and continues along a ridge.

#### Materials

Bed: Ventilated mattress base constructed from precision machined structural plywood and upholstered in black fabric. Upholstered components comprise of a premium firm foam profile, soft foam wrap and double dacron finishing layer, upholstered in a fabric or leather of choice.