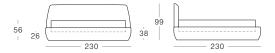

### Dimensions (cm)

Bed Super King King

KET ER-B-SK KET ER-B-K

Queen

KET ER-B-Q

#### Mattress Standards

The design of Kett beds is informed by Australian mattress standards and leading Australian mattress suppliers.

King: (184W x 203L) Queen: (153W x 203L)

Note: Certain mattresses may not be compatible with the design of the bed. The recommended mattress height should not exceed 320mm.