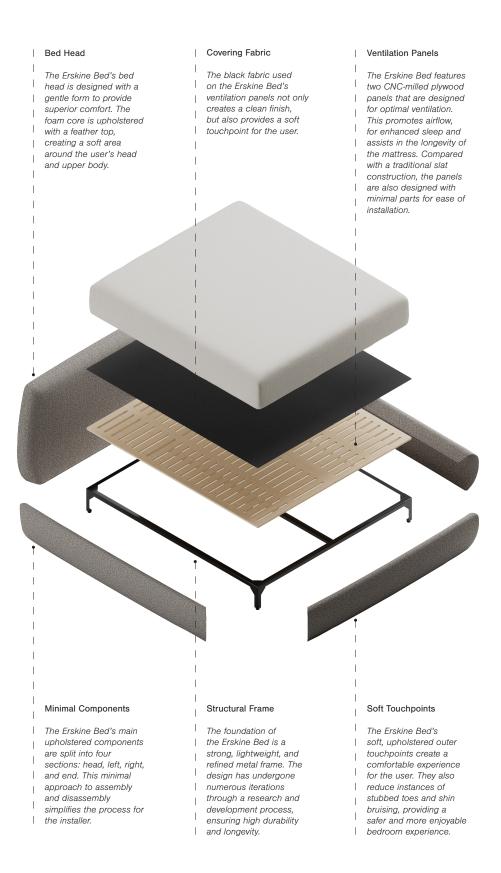

#### Materials

Bed: Ventilated mattress base constructed from precision machined structural plywood and upholstered in black fabric. Upholstered components comprise of a premium firm foam profile, soft foam wrap and double dacron finishing layer, upholstered in a fabric or leather of choice.