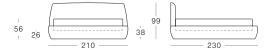

### Dimensions (cm)

Bed Super King King

KET ER-B-SK KET ER-B-K

Queen

KET ER-B-Q

#### Mattress Standards

The design of Kett beds is informed by Australian mattress standards and leading Australian mattress suppliers.

King: (184W x 203L) Queen: (153W x 203L)

Note: Certain mattresses may not be compatible with the design of the bed. The recommended mattress height should not exceed 320mm.