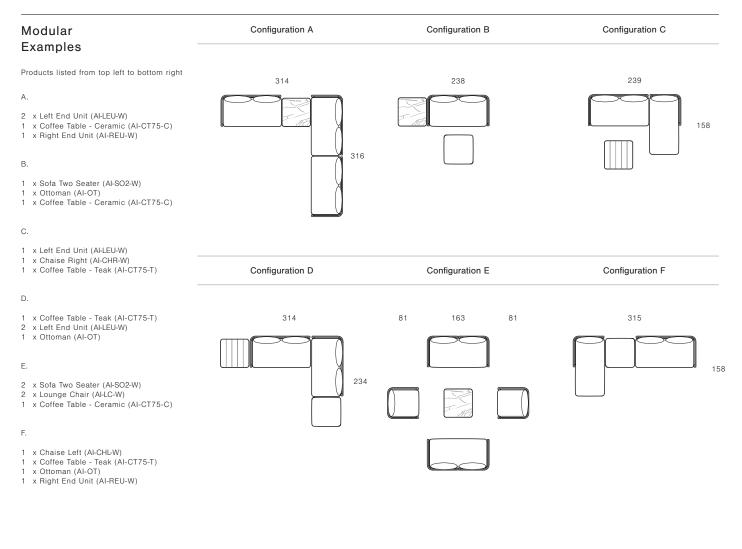

#### Ordering Instructions

Modular components are available in left (L) or right (R) facing configurations.