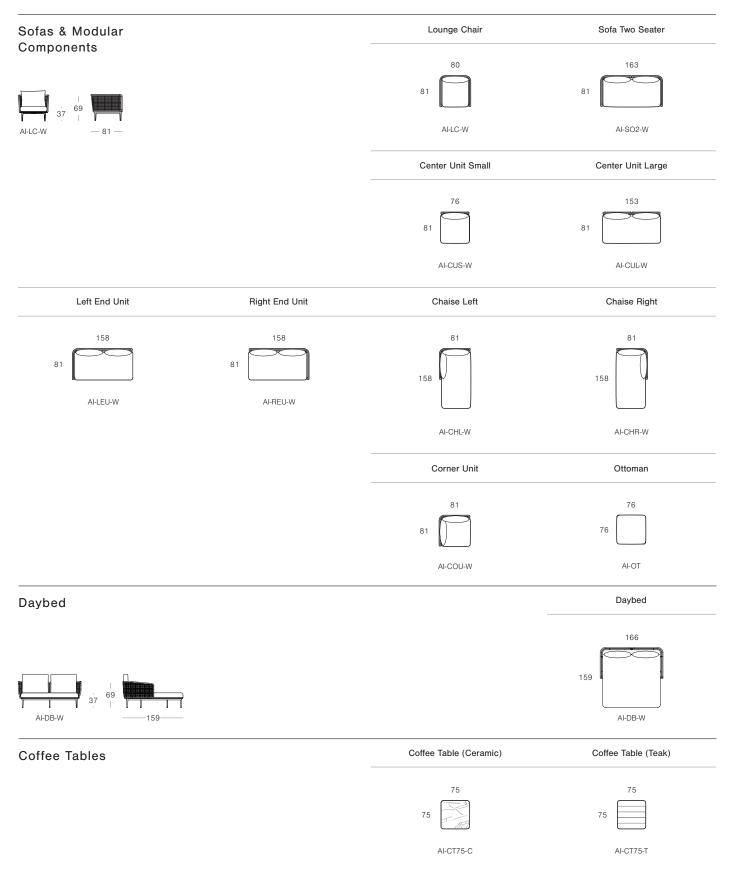

## Dimensions (cm)

### Aireys (Woven)

### **Dimensions (cm)**

#### Ordering Instructions

Modular components are available in left (L) or right (R) facing configurations.