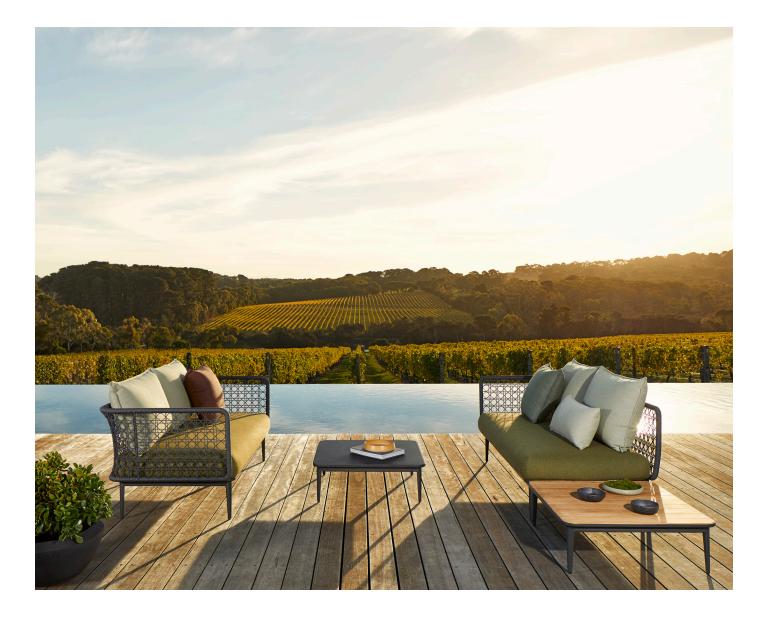

## A lighthouse perched above the waves surrounded by reef, rock pools and sheltered coves.

The refined lines of the Aireys Collection are built to withstand nature's elements, with teak or ceramic features, powder coated aluminium frames and all weather fabrics.

## Aireys (Woven)