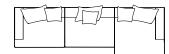

### Dimensions (cm)

Set & Modular 2 Seater (1600mm Seat) 2 Seater (1800mm Seat) 3 Seater (1000mm Seat) 3 Seater (1100mm Seat) Sofas 206 226 266 BB-206 —105 — BB-206 BB-226 BB-246 BB-266 Set & Modular 1 Seater L (1000mm Seat) 1 Seater C (1000mm Seat) 1 Seater R (1000mm Seat) Sofas - Standard BB-123-R BB-123-L BB-123-C BB-123-R 1 Seater L D (1000mm Seat) 1 Seater C D (1000mm Seat) 1 Seater R D (1000mm Seat) Set & Modular