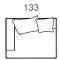

### Dimensions (cm)

Set & Modular Sofas - Standard 1 Seater L (1100mm Seat)

1 Seater C (1100mm Seat)

1 Seater R (1100mm Seat)

BB-133-L

133

BB-133-C

Set & Modular Sofas - Deep

BB-133-R

1 Seater L D (110mm Seat)

1 Seater C D (110mm Seat) 1 Seater R D (110mm Seat)

BB-133-L-D

Technical

Discover Kett at

kettfurniture.com.au

Exclusive to CoshLiving coshliving.com.au