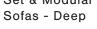

### Dimensions (cm)

Set & Modular 2 Seater (1600mm Seat) 2 Seater (1800mm Seat) 3 Seater (1000mm Seat) 3 Seater (1100mm Seat) Sofas 206 226 266 BB-206 —105 — BB-206 BB-226 BB-246 BB-266 Set & Modular 1 Seater L (1000mm Seat) 1 Seater C (1000mm Seat) 1 Seater R (1000mm Seat) Sofas - Standard BB-123-R BB-123-L BB-123-C BB-123-R 1 Seater L D (1000mm Seat) 1 Seater C D (1000mm Seat) 1 Seater R D (1000mm Seat) Set & Modular