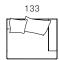

### Dimensions (cm)

Set & Modular Sofas - Standard 1 Seater L (1100mm Seat)

1 Seater C (1100mm Seat)

1 Seater R (1100mm Seat)

BB-133-L

133

BB-133-C

Set & Modular Sofas - Deep

BB-133-R

1 Seater L D (110mm Seat)

1 Seater C D (110mm Seat) 1 Seater R D (110mm Seat)

BB-133-L-D

Technical

Discover Kett at

kettfurniture.com.au

Exclusive to CoshLiving coshliving.com.au