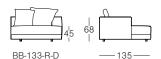

### Dimensions (cm)

Set & Modular Sofas - Standard 1 Seater L (1100mm Seat)

1 Seater C (1100mm Seat)

1 Seater R (1100mm Seat)

BB-133-L

133

BB-133-C

Set & Modular Sofas - Deep

BB-133-R

1 Seater L D (110mm Seat)

1 Seater C D (110mm Seat) 1 Seater R D (110mm Seat)

BB-133-L-D

Technical

Discover Kett at

kettfurniture.com.au

Exclusive to CoshLiving coshliving.com.au