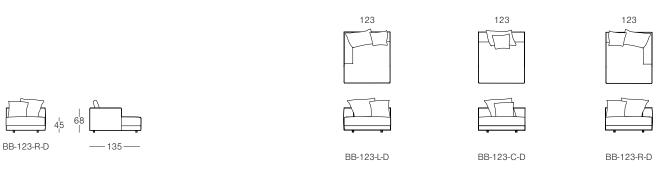

### Dimensions (cm)

Set & Modular Sofas - Standard 1 Seater L (1100mm Seat)

1 Seater C (1100mm Seat)

1 Seater R (1100mm Seat)

BB-133-L

133

BB-133-C

Set & Modular Sofas - Deep

BB-133-R

1 Seater L D (110mm Seat)

1 Seater C D (110mm Seat) 1 Seater R D (110mm Seat)

BB-133-L-D

Technical

Discover Kett at

kettfurniture.com.au

Exclusive to CoshLiving coshliving.com.au