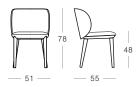

## Dimensions (cm)

Side Chair High Back Side Chair Armchair Chairs & Ottomans

JO-HB-SC

JO-DC

JO-AC

Round Dining Table (Standard) **Tables** 

Round Dining Table (Large)

**Elliptical Dining Table** 