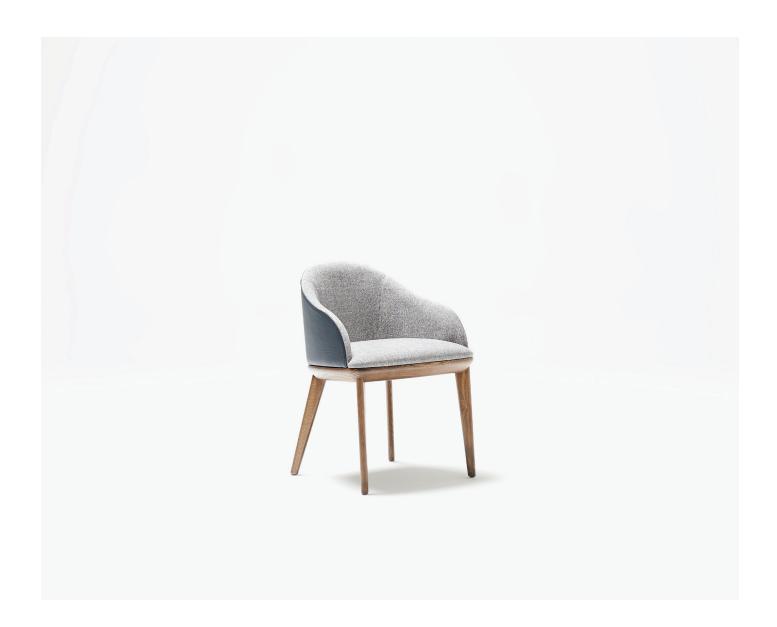

### **Dining**

Grasslands rise and fall, disappearing into the soft sands before an ocean deep.

The Johanna collection comprises round and elliptical dining tables, coffee tables, complementary dining chairs, ottomans and an occasional chair.

#### Materials

Round & Elliptical Table: Timber base constructed from Solid Walnut or Solid Oak. Top available in Natural Stone or

Timber Veneer Top: Double layer veneer with solid edge construction.

All Chairs: Frame crafted from Solid Ash. Seat inside & outside back can be upholstered in fabric or leather of choice.