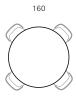

## Dimensions (cm)

Side Chair High Back Side Chair Armchair Chairs & Ottomans

JO-HB-SC

JO-DC

JO-AC

Round Dining Table (Standard) **Tables** 

Round Dining Table (Large)

**Elliptical Dining Table** 

JO-T130

JO-T160

JO-T255