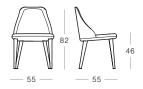

## Dimensions (cm)

Side Chair High Back Side Chair Armchair Chairs & Ottomans

JO-HB-SC

JO-DC

JO-AC

Round Dining Table (Standard) **Tables** 

Round Dining Table (Large)

**Elliptical Dining Table** 