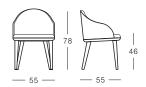

## Dimensions (cm)

Side Chair High Back Side Chair Armchair Chairs & Ottomans

JO-HB-SC

JO-DC

JO-AC

Round Dining Table (Standard) **Tables** 

Round Dining Table (Large)

**Elliptical Dining Table** 