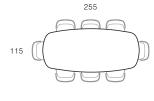

## Dimensions (cm)

Side Chair High Back Side Chair Armchair Chairs & Ottomans

JO-HB-SC

JO-DC

JO-AC

Round Dining Table (Standard) **Tables** 

Round Dining Table (Large)

**Elliptical Dining Table** 

JO-T130

JO-T160

JO-T255