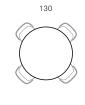

## Dimensions (cm)

Side Chair High Back Side Chair Armchair Chairs & Ottomans

JO-HB-SC

JO-DC

JO-AC

Round Dining Table (Standard) **Tables** 

Round Dining Table (Large)

**Elliptical Dining Table** 

JO-T130

JO-T160

JO-T255