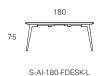

reestanding and fixed desks, crafted from a solid White Oak timber frame and the option of a hydro-formed leather inlay or solid top. The splayed legs provide ease of movement while also delivering an exceptionally stable base, complete with adjustable feet for added convenience.

The collection's elegant yet robust stance draws inspiration from the majestic silhouette of the gum trees that tower over the river's edge. The soft curve of the legs echoes the smooth pebbles that line the river floor.

The hydro-formed leather provides a comfortable writing surface with ergonomic wrist support. For added convenience, all cables and technology can be stowed below the table surface in a purpose-designed steel subsurface tray.



## Aire

### Fixed

# Dimensions (cm)

Fixed Desk 70D (Leather)





Standalone







S-AI-180-SDESK-L

## Technical

Discover Kett at kettfurniture.com.au

Exclusive to CoshLiving coshliving.com.au

### Materials

Desk: Legs and top constructed from Solid Oak, inset leather top consists of a climate stable substrate (medium density fibreboard) upholstered in your choice of leather.

### Timber Stains

Natural Oak, Lt Walnut, Exhibition

Natural Stones Carrara Marble

### Fabrics / Leathers

Choose from our curated collection of fabrics and leathers.



# **Finishes**



Guide Only

This is an indicative guide only. Please refer to physical Kett samples for a more accurate representation of actual finishes.