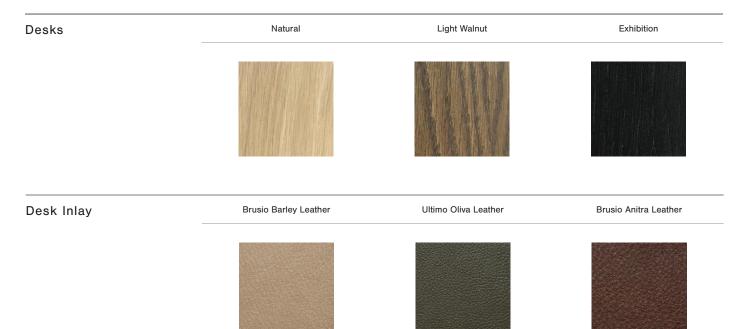

### Materials

Desk: Legs and top constructed from Solid Oak, inset leather top consists of a climate stable substrate (medium density fibreboard) upholstered in your choice of leather.

### Timber Stains

Natural Oak, Lt Walnut, Exhibition

Natural Stones Carrara Marble

### Fabrics / Leathers

Choose from our curated collection of fabrics and leathers.

# **Finishes**

Guide Only

This is an indicative guide only. Please refer to physical Kett samples for a more accurate representation of actual finishes.