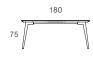

xed desks, crafted from a solid White Oak timber frame and the option of a hydro-formed leather inlay or solid top. The splayed legs provide ease of movement while also delivering an exceptionally stable base, complete with adjustable feet for added convenience.

The collection's elegant yet robust stance draws inspiration from the majestic silhouette of the gum trees that tower over the river's edge. The soft curve of the legs echoes the smooth pebbles that line the river floor.

The hydro-formed leather provides a comfortable writing surface with ergonomic wrist support. For added convenience, all cables and technology can be stowed below the table surface in a purpose-designed steel subsurface tray.



## Aire

### Fixed

# Dimensions (cm)

Fixed Desk 70D (Leather)





Standalone







S-AI-180-SDESK-L

## Technical

Discover Kett at kettfurniture.com.au

Exclusive to CoshLiving coshliving.com.au

### Materials

Desk: Legs and top constructed from Solid Oak, inset leather top consists of a climate stable substrate (medium density fibreboard) upholstered in your choice of leather.

### Timber Stains

Natural Oak, Lt Walnut, Exhibition

Natural Stones Carrara Marble

### Fabrics / Leathers

Choose from our curated collection of fabrics and leathers.



# **Finishes**



Guide Only

This is an indicative guide only. Please refer to physical Kett samples for a more accurate representation of actual finishes.