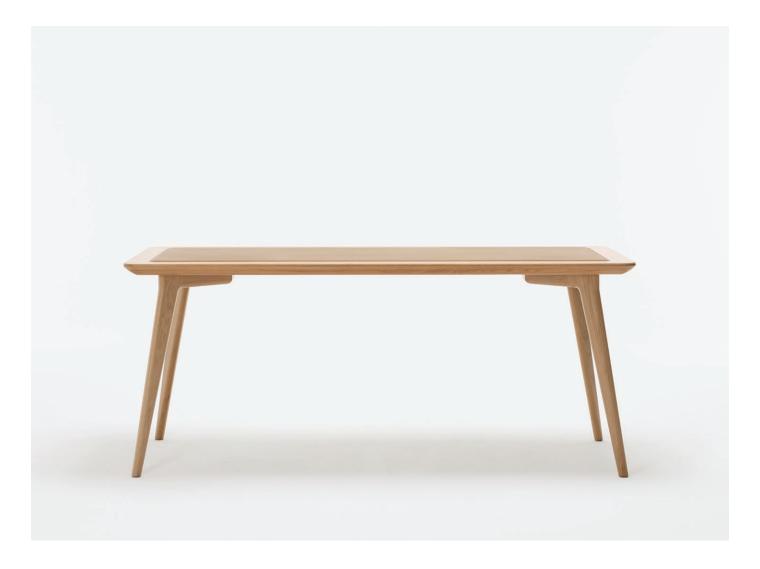

# The Aire River meanders below towering forests, flowing gracefully towards the sea.

The Aire desk collection features both freestanding and fixed desks, crafted from a solid White Oak timber frame and the option of a hydro-formed leather inlay or solid top. The splayed legs provide ease of movement while also delivering an exceptionally stable base, complete with adjustable feet for added convenience.

The collection's elegant yet robust stance draws inspiration from the majestic silhouette of the gum trees that tower over the river's edge. The soft curve of the legs echoes the smooth pebbles that line the river floor.

The hydro-formed leather provides a comfortable writing surface with ergonomic wrist support. For added convenience, all cables and technology can be stowed below the table surface in a purpose-designed steel subsurface tray.