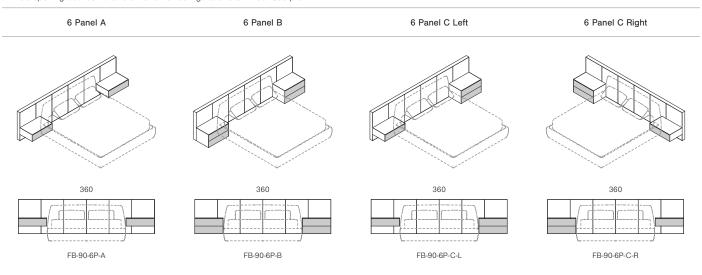

# Dimensions (cm)

8 Panel C Left 8 Panel C Right

Frame Bedroom

**Finishes** Natural Oak Lt Walnut Charcoal Oak Exhibition Porcelain Calacatta Oro Venato Bianco Statuario Venato Marquinia **Powder Coat** City (Red) Mangrove (Green) Ocean (Blue)