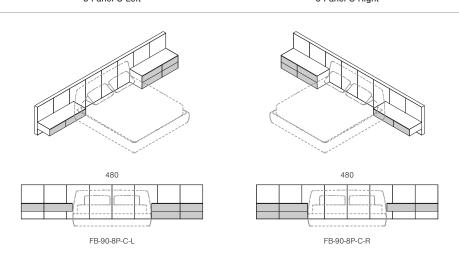

# Dimensions (cm)

8 Panel C Left 8 Panel C Right

Frame Bedroom

**Finishes** Natural Oak Lt Walnut Charcoal Oak Exhibition Porcelain Calacatta Oro Venato Bianco Statuario Venato Marquinia **Powder Coat** City (Red) Mangrove (Green) Ocean (Blue)