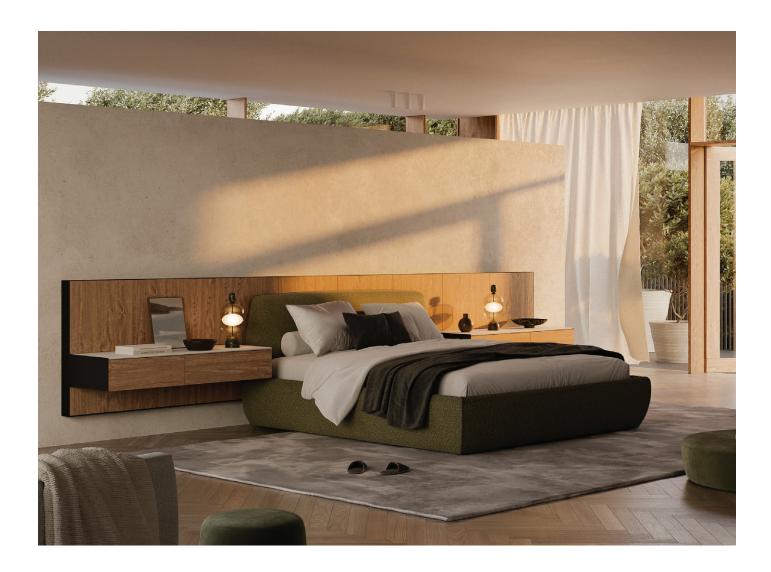

### **Bedroom**

The Frame Bedroom collection integrates storage and technology into a seamless furniture solution for the home.

Frame allows a personalised solution to furniture and joinery needs by offering a wide range of functions and finishes to complement the bedroom.

Frame is the outcome of our research into innovative connection systems that afford an exact and robust method of installation for many interior walls, from plasterboard through to masonry.

Sustainability and health are key considerations in the development of Frame, with materials free of formaldehyde, phenols, solvents, PVC or melamine.

Frame defines the room by allowing the surrounding walls to express the space, making Frame much lighter than traditional wall-to-wall joinery.

Designed & Made in Australia