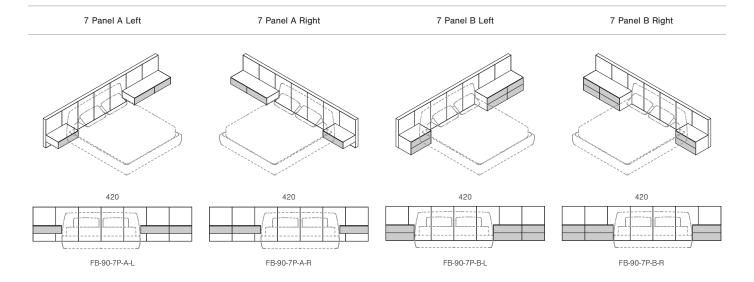

# Dimensions (cm)

8 Panel C Left 8 Panel C Right

Frame Bedroom

**Finishes** Natural Oak Lt Walnut Charcoal Oak Exhibition Porcelain Calacatta Oro Venato Bianco Statuario Venato Marquinia **Powder Coat** City (Red) Mangrove (Green) Ocean (Blue)