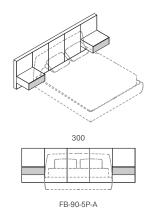

#### 5 Panel A

\*Queen Bed pictured - all other drawings shown with a King Bed.
\*\*1795 opening between drawers - all other configurations at 2100. See p.6.