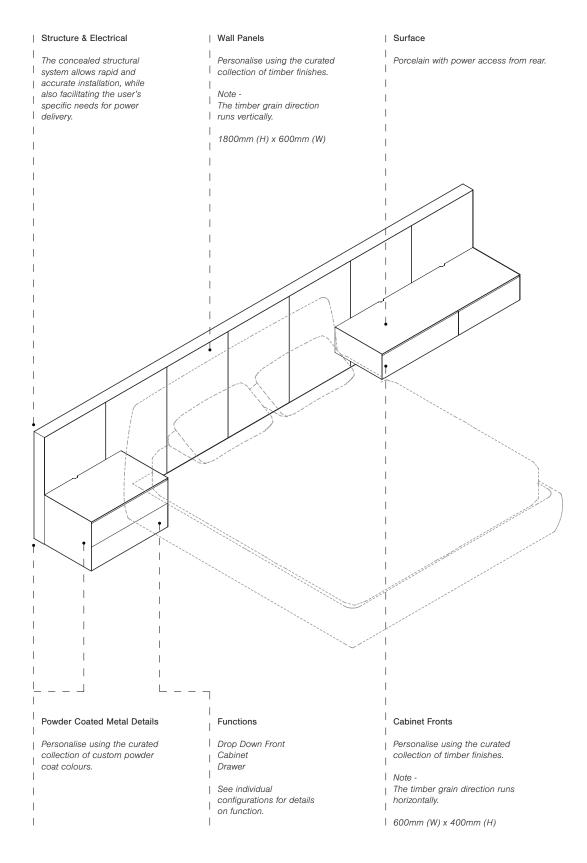

### **Bedroom**

The Frame Bedroom collection integrates storage and technology into a seamless furniture solution for the home.

Frame allows a personalised solution to furniture and joinery needs by offering a wide range of functions and finishes to complement the bedroom.

Frame is the outcome of our research into innovative connection systems that afford an exact and robust method of installation for many interior walls, from plasterboard through to masonry.

Sustainability and health are key considerations in the development of Frame, with materials free of formaldehyde, phenols, solvents, PVC or melamine.

Frame defines the room by allowing the surrounding walls to express the space, making Frame much lighter than traditional wall-to-wall joinery.

Designed & Made in Australia

# Technical

Discover Kett at kettfurniture.com.au

Exclusive to Cosh Living coshliving.com.au

Powder coated metal frame; wall panels, cabinets and drawer fronts are constructed of a cellulose fibre face and an E0 MRMDF substrate.