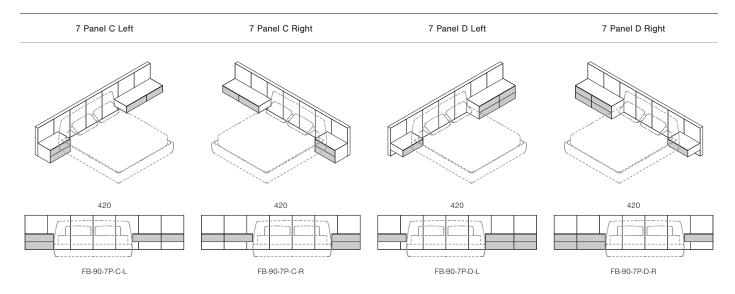

# Dimensions (cm)

8 Panel C Left 8 Panel C Right

Frame Bedroom

**Finishes** Natural Oak Lt Walnut Charcoal Oak Exhibition Porcelain Calacatta Oro Venato Bianco Statuario Venato Marquinia **Powder Coat** City (Red) Mangrove (Green) Ocean (Blue)