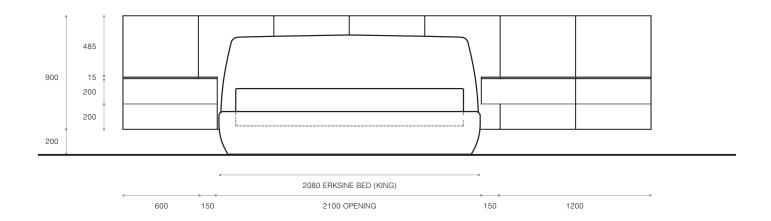

uide only. Please refer to physical Kett samples for a more accurate representation of actual finishes.



# Technical

Discover Kett at kettfurniture.com.au

Exclusive to Cosh Living coshliving.com.au

Powder coated metal frame; wall panels, cabinets and drawer fronts are constructed of a cellulose fibre face and an E0 MRMDF substrate.

## Porcelain Surface

Calacatta Oro Venato (Soft Touch) Bianco Statuario Venato (Soft Touch) Marquinia

#### Timber Finishes

Natural Oak Lt Walnut Charcoal Oak Exhibition

#### Powder Coat

Mangrove (Green) Ocean (Blue) City (Red)

#### E.g. Supply the following per module

Rear Panels - Charcoal Oak Door Fronts - Lt Walnut Porcelain Surface - Marquinia Powder Coat - City (Red)



Frame Bedroom Features





# Erskine Bed (Queen)



# Erskine Bed (King)