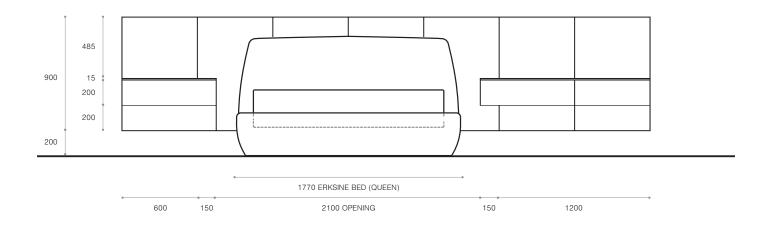

#### 5 Panel A

\*Queen Bed pictured - all other drawings shown with a King Bed.
\*\*1795 opening between drawers - all other configurations at 2100. See p.6.

# Erskine Bed (Queen)