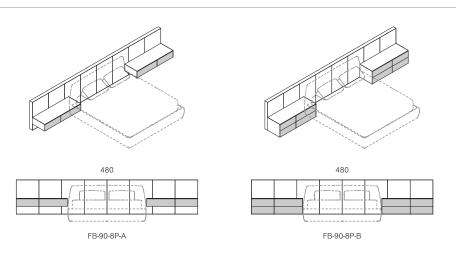

#### 5 Panel A

\*Queen Bed pictured - all other drawings shown with a King Bed.
\*\*1795 opening between drawers - all other configurations at 2100. See p.6.