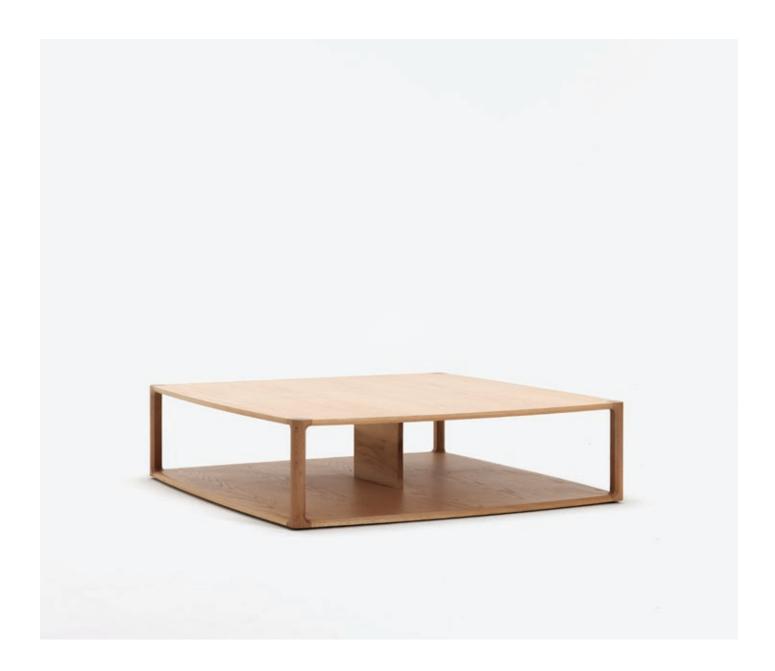

## Coffee Table (Square)

ER-CTS120-T

| Side Table (Square) | Side Table (Square) |
|---------------------|---------------------|
|                     |                     |
| 80                  | 47.5                |
|                     |                     |
|                     | ſ                   |
|                     |                     |
|                     | 46.5                |
| 46.5                | 46.5                |
| - 80 -              | - 47.5 <i>-</i>     |
|                     |                     |
| ER-CT80-T           | ER-ST-T             |
|                     |                     |