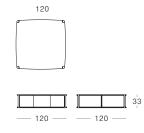

## Coffee Table (Square)

ER-CTS120-T

| Side Table (Square) | Side Table (Square) |
|---------------------|---------------------|
|                     |                     |
| 80                  | 47.5                |
|                     |                     |
|                     | ſ                   |
|                     |                     |
|                     | 46.5                |
| 46.5                | 46.5                |
| - 80 -              | - 47.5 <i>-</i>     |
|                     |                     |
| ER-CT80-T           | ER-ST-T             |
|                     |                     |