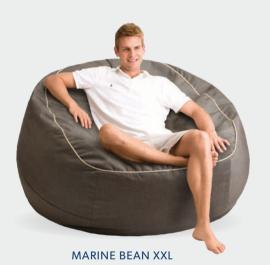

# THE MARINE BEAN COLLECTION

Enduring comfort, timeless style

1500mm wide x 1700mm deep 700mm high requires 750 litres of beans

MARINE BEAN XL

1000mm wide x 1250mm deep
700mm high
requires 380 litres of beans

# ABOUT THE MARINE BEAN RANGE

The Marine Bean collection is perfect for relaxing on deck, around the pool, out on the lawn or at the beach. Tough enough to stay outdoors year round, yet smart enough to complement the most elegant interior.

Nine precisely shaped panels give the classic Marine Beans (XL and XXL) their uniquely comfortable shape, while the Marine Bean Chair offers a more structured seating alternative.

Designed and made in New Zealand from marine grade Sunbrella® brand fabric, you can relax in the knowledge that the Marine Bean will withstand prolonged exposure to the elements and continue to look superb.