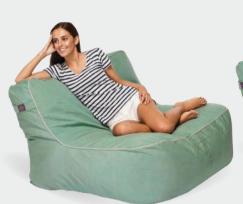

# THE ISLA COLLECTION™

Superior comfort, exclusive style

# ISLA CHAIR

1100mm wide x 1100mm deep 400mm seat height, 750mm back height requires 550 litres of beans

# ABOUT THE ISLA COLLECTION

The Isla Collection combines the comfort you expect from the classic Marine Bean, with the flexibility of modular furniture. This has been achieved through the development of a unique, patented internal structure, which supports the beanbag, yet remains comfortable and forgiving.

The Isla features Sunbrella® brand fabrics, which offer unparalleled outdoor performance and durability and includes a water resistant liner, allowing the Sunbrella® shell to be removed for cleaning, airing or winter storage. \*Spa colour shown above.