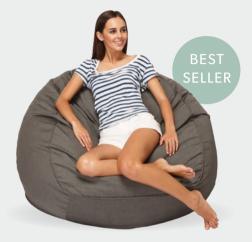

# THE MARINE BEAN COLLECTION

Enduring comfort, timeless style

1500mm wide x 1700mm deep 700mm high requires 750 litres of beans

MARINE BEAN XL

1000mm wide x 1250mm deep
700mm high
requires 380 litres of beans

# ABOUT THE MARINE BEAN RANGE

The Marine Bean collection is perfect for relaxing on deck, around the pool, out on the lawn or at the beach. Tough enough to stay outdoors year round, yet smart enough to complement the most elegant interior.

Nine precisely shaped panels give the classic Marine Beans (XL and XXL) their uniquely comfortable shape, while the Marine Bean Chair offers a more structured seating alternative.

Designed and made in New Zealand from marine grade Sunbrella® brand fabric, you can relax in the knowledge that the Marine Bean will withstand prolonged exposure to the elements and continue to look superb.