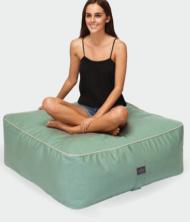

#### ISLA OTTOMAN

950mm wide x 950mm deep 400mm seat height requires 360 litres of beans

# ABOUT THE ISLA COLLECTION

The Isla Collection combines the comfort you expect from the classic Marine Bean, with the flexibility of modular furniture. This has been achieved through the development of a unique, patented internal structure, which supports the beanbag, yet remains comfortable and forgiving.

The Isla features Sunbrella® brand fabrics, which offer unparalleled outdoor performance and durability and includes a water resistant liner, allowing the Sunbrella® shell to be removed for cleaning, airing or winter storage. \*Spa colour shown above.