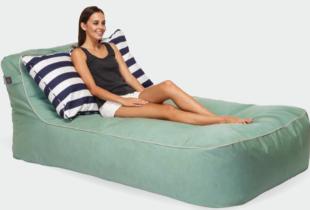

## ISLA LOUNGER

1100mm wide x 1750mm deep 400mm seat height, 750mm back height requires 800 litres of beans

# ABOUT THE ISLA COLLECTION

The Isla Collection combines the comfort you expect from the classic Marine Bean, with the flexibility of modular furniture. This has been achieved through the development of a unique, patented internal structure, which supports the beanbag, yet remains comfortable and forgiving.

The Isla features Sunbrella® brand fabrics, which offer unparalleled outdoor performance and durability and includes a water resistant liner, allowing the Sunbrella® shell to be removed for cleaning, airing or winter storage. \*Spa colour shown above.