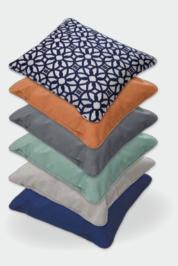

MARINE BEAN OTTOMAN

SUNBRELLA® THROW CUSHIONS

550mm x 550mm

Available in a wide range of plain colours and seasonal patterns

- Piping fabric can contrast or match the panel colour
- Please contact us for bespoke colour options, to recieve a fabric swatch sample book and for filling options
- · Sunbrella® fabric now available in cut lengths
- \* Please note that a premium applies for Heritage fabrics