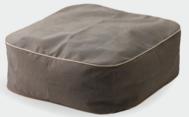

#### ISLA OTTOMAN

950mm wide x 950mm deep 400mm seat height requires 360 litres of beans