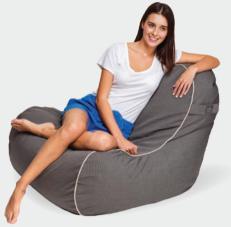

# ISLA CHAIR

1100mm wide x 1100mm deep 400mm seat height, 750mm back height requires 550 litres of beans