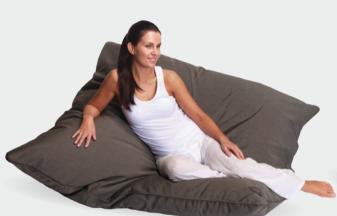

## ISLA LOUNGER

1100mm wide x 1750mm deep 400mm seat height, 750mm back height requires 800 litres of beans