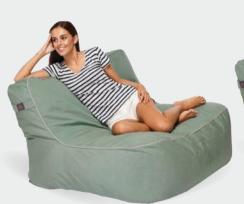

# THE ISLA COLLECTION™

Superior comfort, exclusive style

# ISLA CHAIR

1100mm wide x 1100mm deep 400mm seat height, 750mm back height requires 550 litres of beans

# ABOUT THE ISLA COLLECTION

The Isla Collection combines the comfort you expect from the classic Marine Bean, with the flexibility of modular furniture. This has been achieved through the development of a unique, patented internal structure, which supports the beanbag, yet remains comfortable and forgiving.

The Isla features Sunbrella® brand fabrics, which offer unparalleled outdoor performance and durability and includes a water resistant liner, allowing the Sunbrella® shell to be removed for cleaning, airing or winter storage. \*Spa colour shown above.