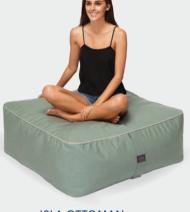

#### ISLA OTTOMAN

950mm wide x 950mm deep 400mm seat height requires 360 litres of beans

# ABOUT THE ISLA COLLECTION

The Isla Collection combines the comfort you expect from the classic Marine Bean, with the flexibility of modular furniture. This has been achieved through the development of a unique, patented internal structure, which supports the beanbag, yet remains comfortable and forgiving.

The Isla features Sunbrella® brand fabrics, which offer unparalleled outdoor performance and durability and includes a water resistant liner, allowing the Sunbrella® shell to be removed for cleaning, airing or winter storage. \*Spa colour shown above.