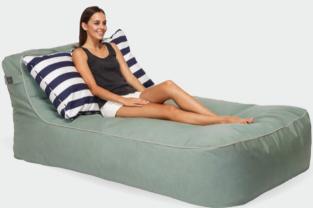

## ISLA LOUNGER

1100mm wide x 1750mm deep 400mm seat height, 750mm back height requires 800 litres of beans

# ABOUT THE ISLA COLLECTION

The Isla Collection combines the comfort you expect from the classic Marine Bean, with the flexibility of modular furniture. This has been achieved through the development of a unique, patented internal structure, which supports the beanbag, yet remains comfortable and forgiving.

The Isla features Sunbrella® brand fabrics, which offer unparalleled outdoor performance and durability and includes a water resistant liner, allowing the Sunbrella® shell to be removed for cleaning, airing or winter storage. \*Spa colour shown above.