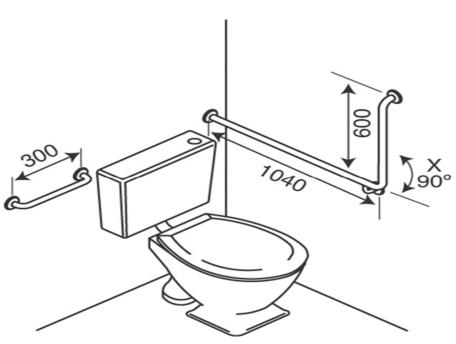

**Size:** 1040mm Horizontal x 600mm Vertical x 90 Deg Rise plus 300mm Straight Grab Rail

**Materials:** 304 Grade Satin Stainless Steel Tubing 76 x 3mm Concealed Flange

**Finishes Available:** 32mm Diameter Tube 32mm Diameter 1428 Knurled Mirror Polishing (No.9 Finish) Also available in Powdercoated Colours

## Models

324 BTC43/90 CF 329 BTC43/90 CF 324K BTC43/90 CF 329K BTC43/90 CF