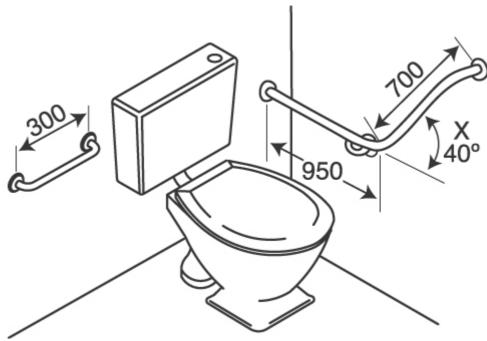

**Technical Data Sheet** 

Model BTC43/40 - COMBINATION TOILET GRAB RAIL

AS1428.-1-2009 Compliant

**Size:** 950mm Horizontal x 700mm Vertical x 40 Deg Rise plus 300mm Straight Grab Rail

**Materials:** 304 Grade Satin Stainless Steel Tubing 76 x 3mm Concealed Flange

**Finishes Available:** 32mm Diameter Tube 32mm Diameter 1428 Knurled Mirror Polishing (No.9 Finish) Also available in Powdercoated Colours