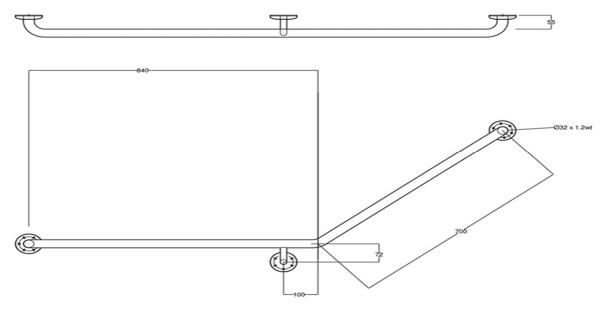

## **Description:**

Configured Grab Rail for use in toilet applications for disabled, aged care facilities and home assist use.

Size: 840mm Horizontal x 700mm Vertical x 40 Deg Rise

Materials: 304 Grade Satin Stainless Steel Tubing. 76 x 3mm Concealed Flange