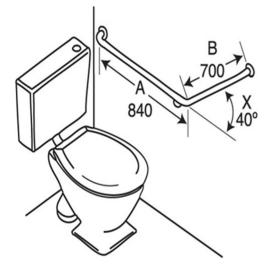

## **Description:**

Configured Grab Rail for use in toilet applications for disabled, aged care facilities and home assist use.

Size: 840mm Horizontal x 700mm Vertical x 40 Deg Rise

Materials: 304 Grade Satin Stainless Steel Tubing. 76 x 3mm Concealed Flange

LHS (as per diagram above), RHS (opposite to diagram above) 32mm Satin Stainless Steel, Flange and Cover 32mm Mirror Polished, Flange and Cover 32mm 1428 Knurled Stainless Steel, Flange and Cover 32mm 1428 Knurled Mirror Polished, Flange and Cover