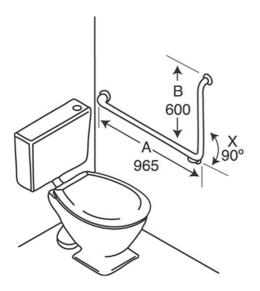

## **Description:**

Configured Grab Rail for use in toilet applications for disabled, aged care facilities and home assist use.

Size: 965mm Horizontal x 600mm Vertical x 90 Deg Rise

Materials: 304 Grade Satin Stainless Steel Tubing. 76 x 3mm Concealed Flange