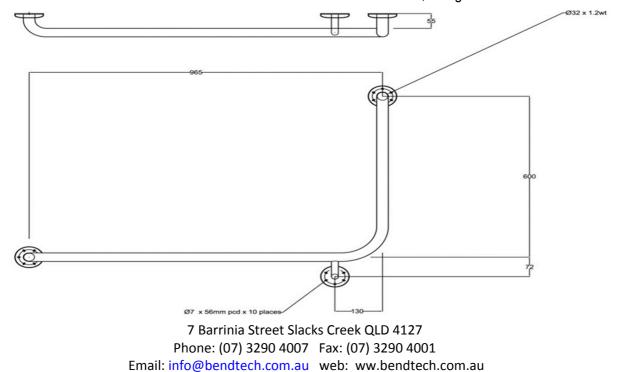

## **Description:**

Configured Grab Rail for use in toilet applications for disabled, aged care facilities and home assist use.

Size: 965mm Horizontal x 600mm Vertical x 90 Deg Rise

Materials: 304 Grade Satin Stainless Steel Tubing. 76 x 3mm Concealed Flange

 Models
 LHS

 324 BT5 CF
 32n

 329 BT5 CF
 32n

 324K BT5 CF
 32n

 329K BT5 CF
 32n

LHS (as per diagram above), RHS (opposite to diagram above) 32mm Satin Stainless Steel, Flange and Cover 32mm Mirror Polished, Flange and Cover 32mm 1428 Knurled Stainless Steel, Flange and Cover 32mm 1428 Knurled Mirror Polished, Flange and Cover