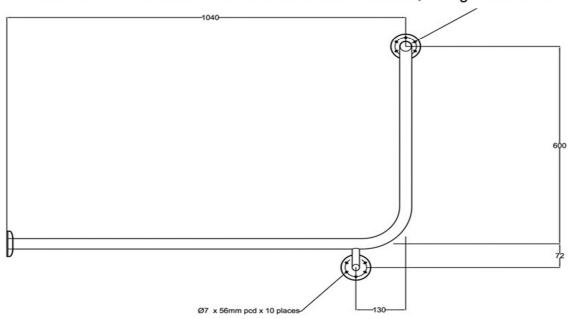

### **Description:**

Configured Grab Rail for use in toilet applications for disabled, aged care facilities and home assist use.

Size: 1040mm Horizontal x 600mm Vertical x 90 Deg Rise

**Materials:** 304 Grade Satin Stainless Steel Tubing. 76 x 3mm Concealed Flange

#### Models

LHS (as per diagram above), RHS (opposite to diagram above)

324 BT4/90 CF 32mm Satin Stainless Steel, Flange and Cover

329 BT4/90 CF 32mm Mirror Polished, Flange and Cover

324K BT 4/90 CF 32mm 1428 Knurled Stainless Steel, Flange and Cover 329K BT 4/90 CF 32mm 1428 Knurled Mirror Polished, Flange and Cover