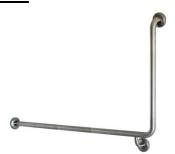

### **Description:**

Configured Grab Rail for use in toilet applications for disabled, aged care facilities and home assist use.

Size: 1040mm Horizontal x 600mm Vertical x 90 Deg Rise

**Materials:** 304 Grade Satin Stainless Steel Tubing. 76 x 3mm Concealed Flange