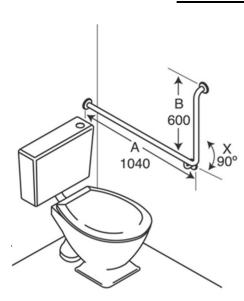

### **Description:**

Configured Grab Rail for use in toilet applications for disabled, aged care facilities and home assist use.

Size: 1040mm Horizontal x 600mm Vertical x 90 Deg Rise

**Materials:** 304 Grade Satin Stainless Steel Tubing. 76 x 3mm Concealed Flange

#### Models

LHS (as per diagram above), RHS (opposite to diagram above)

324 BT4/90 CF 32mm Satin Stainless Steel, Flange and Cover

329 BT4/90 CF 32mm Mirror Polished, Flange and Cover

324K BT 4/90 CF 32mm 1428 Knurled Stainless Steel, Flange and Cover 329K BT 4/90 CF 32mm 1428 Knurled Mirror Polished, Flange and Cover