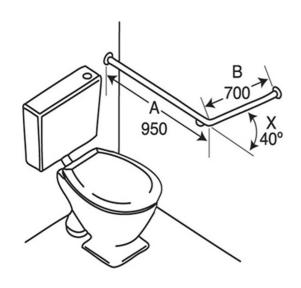

## **MODEL BT4/40 - TOILET GRAB RAIL**

AS1428.1-2009 Compliant

## **Description:**

Configured Grab Rail for use in toilet applications for disabled, aged care facilities and home assist use.

Size: 950mm Horizontal x 700mm Vertical x 40 Deg Rise

**Materials:** 304 Grade Satin Stainless Steel Tubing. 76 x 3mm Concealed Flange