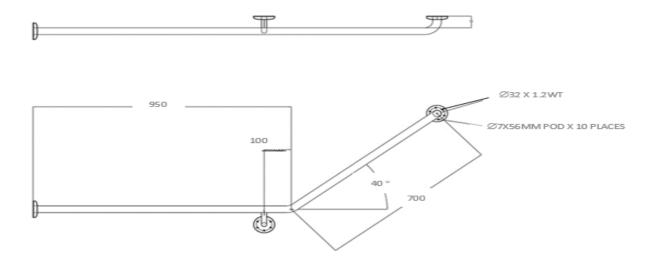

## **Description:**

Configured Grab Rail for use in toilet applications for disabled, aged care facilities and home assist use.

Size: 950mm Horizontal x 700mm Vertical x 40 Deg Rise

**Materials:** 304 Grade Satin Stainless Steel Tubing. 76 x 3mm Concealed Flange