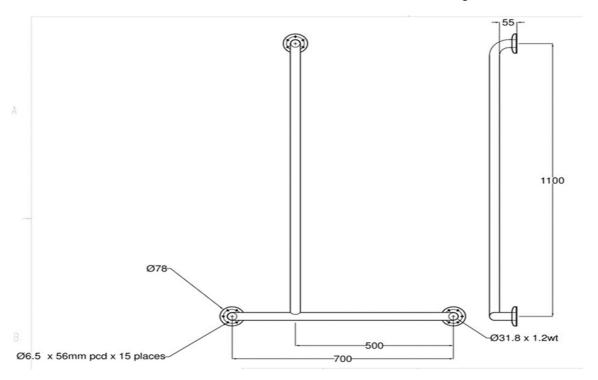

**Description:** Configured Grab Rail for use in Shower applications for disabled, aged care facilities and home assist use.

Size: 700mm Horizontal x 1100mm Vertical

Materials: 304 Grade Satin Stainless Steel Tubing

76 x 3mm Concealed Flange

Finishes Available: 32mm Diameter Tube

32mm Diameter 1428 Knurled Mirror Polishing (No.9 Finish)

Also available in Powdercoated Colours

Models LHS (as per diagram above), RHS (Opposite to diagram above) 324 BT29 CF 32mm Stain Stainless Steel, Flange and Cover 32mm Mirror Polished, Flange and Cover 329 BT29 CF 324K BT29 CF 32mm 1428 Knurled Stainless, Flange and Cover 329K BT29 CF 32mm 1428 Knurled Mirror Polished, Flange and Cover