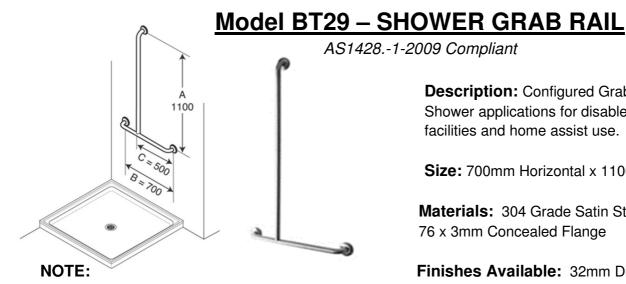

**Description:** Configured Grab Rail for use in Shower applications for disabled, aged care facilities and home assist use.

Size: 700mm Horizontal x 1100mm Vertical

Materials: 304 Grade Satin Stainless Steel Tubing

76 x 3mm Concealed Flange

Finishes Available: 32mm Diameter Tube

32mm Diameter 1428 Knurled Mirror Polishing (No.9 Finish)

Also available in Powdercoated Colours

Models LHS (as per diagram above), RHS (Opposite to diagram above) 324 BT29 CF 32mm Stain Stainless Steel, Flange and Cover 32mm Mirror Polished, Flange and Cover 329 BT29 CF 324K BT29 CF 32mm 1428 Knurled Stainless, Flange and Cover 329K BT29 CF 32mm 1428 Knurled Mirror Polished, Flange and Cover