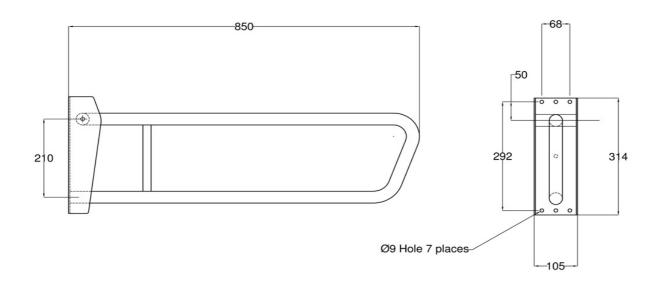

## **Description:**

Fold up Rail for use in toilet applications for disabled, aged care facilities

and home assist use.

Size: 850mm length Plate size: 105mm x 314mm x 5mm

Materials: 304 Grade Satin Stainless Steel Tubing