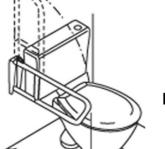

## **Description:**

Fold up Rail for use in toilet applications for disabled, aged care facilities

and home assist use.

Size: 850mm length Plate size: 105mm x 314mm x 5mm

Materials: 304 Grade Satin Stainless Steel Tubing