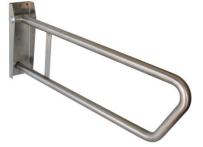

## **Model BT20 - FOLD UP RAIL**

AS1428.2009 Compliant

## **Description:**

Fold up Rail for use in toilet applications for disabled, aged care facilities

and home assist use.

Size: 850mm length Plate size: 105mm x 314mm x 5mm

Materials: 304 Grade Satin Stainless Steel Tubing