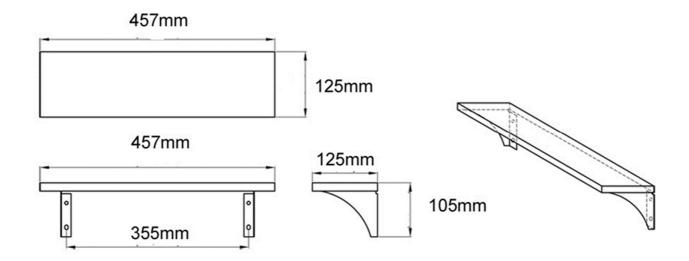

You should obtain appropriate advice from a licensed trade person before affixing or installing.

**Size:** BA-SS/450 457mm W x 105mm H x 125mm D

7 Barrinia Street Slacks Creek QLD 4127 Phone: (07) 3290 4007 Fax: (07) 3290 4001