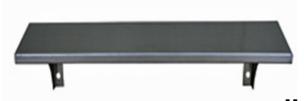

## Model BA-SS/300 - STAINLESS STEEL SHELF

AS1428.2009 Compliant

Meets AS1428 for Installation within circulation spaces compliance.

## **Description**

Stainless Steel Utility Shelf.

Materials: 304 Grade Stain Stainless Steel

**Finishes Available:** Stain Stainless Steel Also available in Powdercoated Colours

Note:

To the extent permitted by law Bendtech does not provide any warranty in relation to bolts, screws or other fasteners provided with Bendtech products. You should obtain appropriate advice from a licensed trade person before affixing or installing.

**Size:** BA-SS/300 300mm W x 105mm H x 125mm D

7 Barrinia Street Slacks Creek QLD 4127 Phone: (07) 3290 4007 Fax: (07) 3290 4001

Email: info@bendtech.com.au web: ww.bendtech.com.au