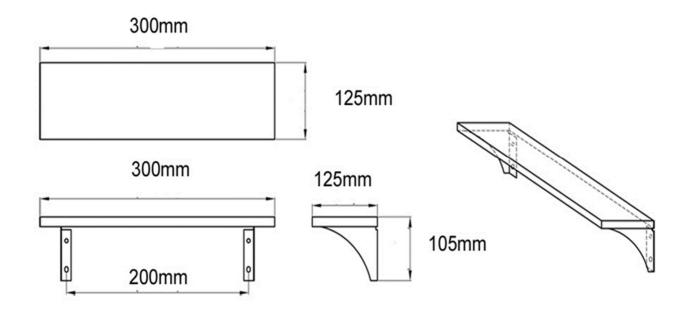

**Size:** BA-SS/300 300mm W x 105mm H x 125mm D

7 Barrinia Street Slacks Creek QLD 4127 Phone: (07) 3290 4007 Fax: (07) 3290 4001

Email: info@bendtech.com.au web: ww.bendtech.com.au