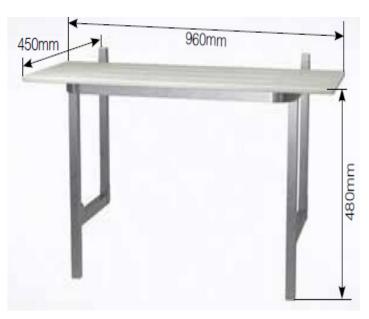

#### Size:

960mm wide with seat to finish 480mm AFL

#### **Materials:**

304 Grade Satin Stainless Steel leg and frame. White Plastic Seat with drain slots.