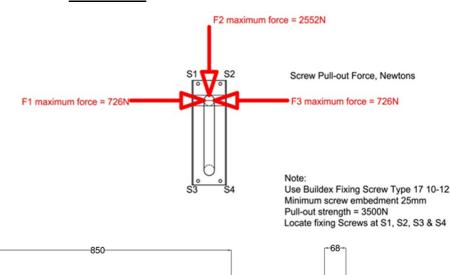

## **Description:**

Fold up Rail for use in toilet applications for disabled, aged care facilities and home assist use.

Size: 850mm length Plate size: 105mm x 314mm x 5mm

Materials: 304 Grade Satin Stainless Steel Tubing

## **Fitters Note:**

Models Not handed

BT20 32mm 304 Grade No 4 Finish Stainless Steel Fold up rail

BT20 TR
BT20 NCP
32mm 304 Grade No 4 Finish Stainless Steel Fold up rail with Toilet Roll Holder
32mm 304 Grade No 4 Finish Stainless Steel Fold up rail with Nurse Call Provision
32mm 304 Grade No 4 Finish Stainless Steel Fold up rail with Toilet Roll Holder &