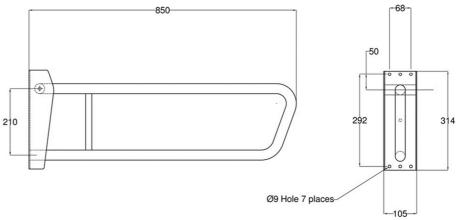

## **Description:**

Fold up Rail for use in toilet applications for disabled, aged care facilities and home assist use.

Size: 850mm length Plate size: 105mm x 314mm x 5mm

Materials: 304 Grade Satin Stainless Steel Tubing

## **Fitters Note:**

Models Not handed

BT20 32mm 304 Grade No 4 Finish Stainless Steel Fold up rail

BT20 TR
BT20 NCP
32mm 304 Grade No 4 Finish Stainless Steel Fold up rail with Toilet Roll Holder
32mm 304 Grade No 4 Finish Stainless Steel Fold up rail with Nurse Call Provision
32mm 304 Grade No 4 Finish Stainless Steel Fold up rail with Toilet Roll Holder &