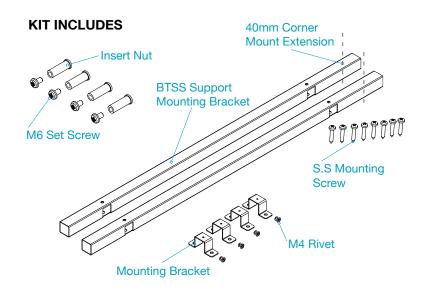

Use in conjunction with Bendtech™ Shower Seat as shown in 6 easy steps below. Suitable for corner mounting.

| BRACKET MOUNTING<br>KIT CODE | TO SUIT<br>SHOWER SEAT |
|------------------------------|------------------------|
| BTSS450BMK                   | BTSS450                |
| BTSS600BMK                   | BTSS600                |
| BTSS700BMK                   | BTSS700                |
| BTSS800BMK                   | BTSS800                |
| BTSS960BMK                   | BTSS960                |