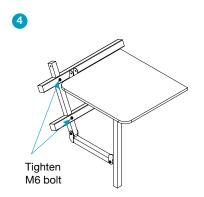

## **INSTALLATION AS BELOW**

**BENDTECH**Stainless Steel Tubular Products

7 Barrinia Street, Slacks Creek. Qld 4127

Phone: (07) 3290 4007 Fax: (07) 3290 4001

Email: info@bendtech.com.au Web: www.bendtech.com.au