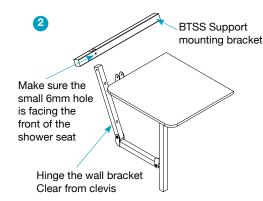

## **INSTALLATION AS BELOW**

**BENDTECH**Stainless Steel Tubular Products

7 Barrinia Street, Slacks Creek. Qld 4127

Phone: (07) 3290 4007 Fax: (07) 3290 4001

Email: info@bendtech.com.au Web: www.bendtech.com.au