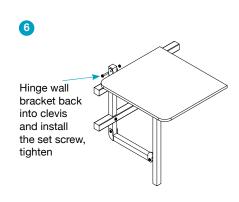

Use in conjunction with Bendtech™ Shower Seat as shown in 6 easy steps below. Suitable for corner mounting.

| BRACKET MOUNTING<br>KIT CODE | TO SUIT<br>SHOWER SEAT |
|------------------------------|------------------------|
| BTSS450BMK                   | BTSS450                |
| BTSS600BMK                   | BTSS600                |
| BTSS700BMK                   | BTSS700                |
| BTSS800BMK                   | BTSS800                |
| BTSS960BMK                   | BTSS960                |

## **INSTALLATION AS BELOW**

**BENDTECH**Stainless Steel Tubular Products

7 Barrinia Street, Slacks Creek. Qld 4127

Phone: (07) 3290 4007 Fax: (07) 3290 4001

Email: info@bendtech.com.au Web: www.bendtech.com.au