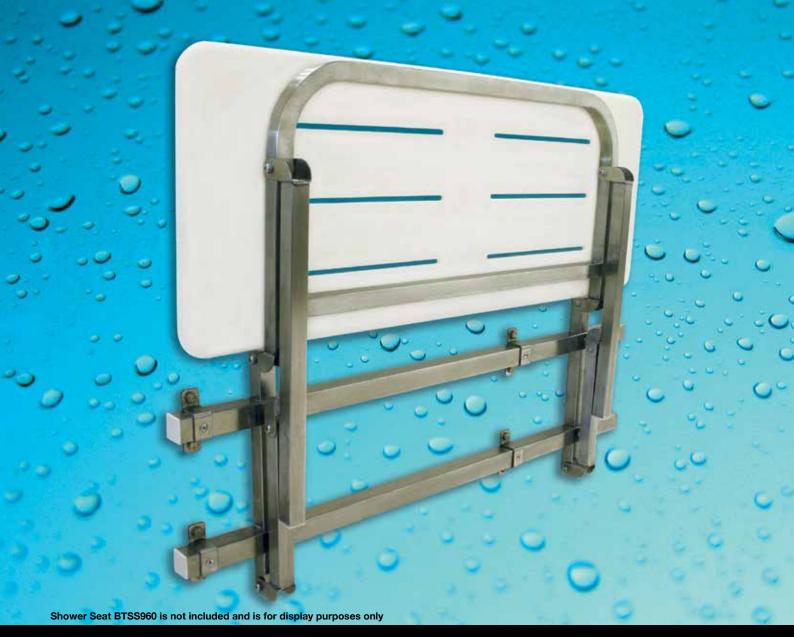

Use in conjunction with Bendtech™ Shower Seat as shown in 6 easy steps below. Suitable for corner mounting.

| BRACKET MOUNTING<br>KIT CODE | TO SUIT<br>SHOWER SEAT |
|------------------------------|------------------------|
| BTSS450BMK                   | BTSS450                |
| BTSS600BMK                   | BTSS600                |
| BTSS700BMK                   | BTSS700                |
| BTSS800BMK                   | BTSS800                |
| BTSS960BMK                   | BTSS960                |