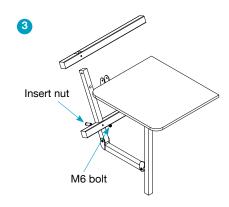

## **INSTALLATION AS BELOW**

**BENDTECH**Stainless Steel Tubular Products

7 Barrinia Street, Slacks Creek. Qld 4127

Phone: (07) 3290 4007 Fax: (07) 3290 4001

Email: info@bendtech.com.au Web: www.bendtech.com.au