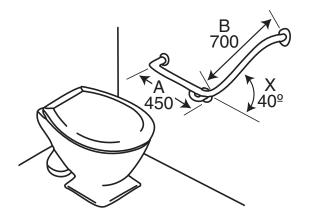

### **Specification**

Fully welded construction in grade 304 stainless steel tube, 32mm diameter. Slip resistant Satin Stainless Steel with flange covers. Easy to install on most building surfaces (fixings supplied by others) designed for maximum strength and user confidence. L-Shape Length 450mm x 700mm for ambulant toilets 40 degree angle. Conforms to AS1428.1-2009. Bendtech  $^{\text{TM}}$  products are made to the highest standards and currently the only TGA registered grab rail manufacturer in Australia.