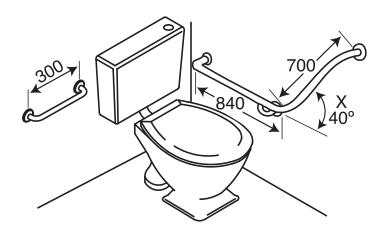

## **Specification**

Fully welded construction in grade 304 stainless steel tube, 32mm diameter. Slip resistant Satin Stainless Steel with flange covers. Easy to install on most building surfaces (fixings supplied by others) designed for maximum strength and user confidence. Combination two pieces, Length 840mm x 700mm rail 40 degree angled WC one piece grab rail plus 300m straight grab rail, 32mm diameter and grade 304 stainless steel. Conforms to AS1428.1-2009. Bendtech™ products are made to the highest standards and currently the only TGA registered grab rail manufacturer in Australia.

## Guarantee

Bendtech<sup>™</sup> products are fully guaranteed against faulty workmanship and material defects subject to normal wear and tear of the product for a period of 5 years.

Left Hand Image Shown