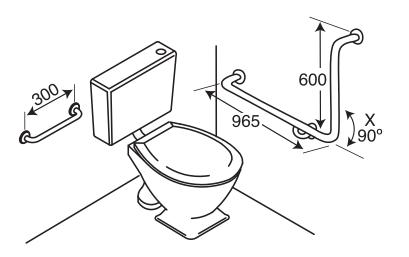

## Specification

Fully welded construction in grade 304 stainless steel tube, 32mm diameter. Slip resistant Satin Stainless Steel with flange covers. Easy to install on most building surfaces (fixings supplied by others) designed for maximum strength and user confidence. Combination two pieces, Length 965mm x 600mm rail 90 degree angled WC one piece grab rail plus 300m straight grab rail, 32mm diameter and grade 304 stainless steel. Conforms to AS1428.1-2009. Bendtech<sup>™</sup> products are made to the highest standards and currently the only TGA registered grab rail manufacturer in Australia.

## Guarantee

Bendtech<sup>™</sup> products are fully guaranteed against faulty workmanship and material defects subject to normal wear and tear of the product for a period of 5 years.

Left Hand Image Shown