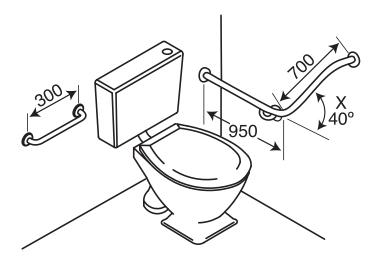

#### **Specification**

Fully welded construction in grade 304 stainless steel tube, 32mm diameter. Slip resistant Satin Stainless Steel with flange covers. Easy to install on most building surfaces (fixings supplied by others) designed for maximum strength and user confidence. Length 950mm to back wall x 700mm angled WC one piece grab rail to side wall plus 300mm straight combination 32mm diameter and grade 304 stainless steel. Conforms to AS1428.1-2009. Bendtech<sup>TM</sup> products are made to the highest standards and currently the only TGA registered grab rail manufacturer in Australia.

#### Guarantee

Bendtech<sup>™</sup> products are fully guaranteed against faulty workmanship and material defects subject to normal wear and tear of the product for a period of 5 years.

Left Hand Image Shown