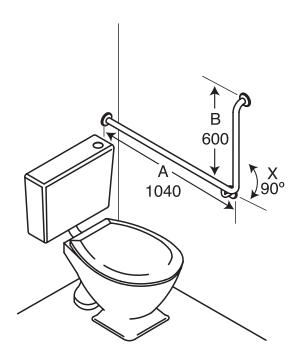

## **Specification**

Fully welded construction in grade 304 stainless steel tube, 32mm diameter. Slip resistant Satin Stainless Steel with flange covers. Easy to install on most building surfaces (fixings supplied by others) designed for maximum strength and user confidence. Length 1040mm to back wall x 600mm rail 90 degree angled WC one piece grab rail. Conforms to AS1428.1-2009. Bendtech<sup>TM</sup> products are made to the highest standards and currently the only TGA registered grab rail manufacturer in Australia.