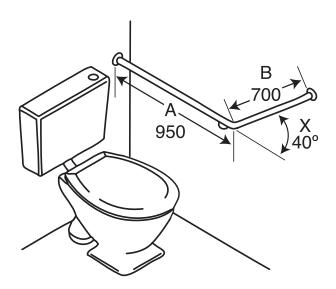

## **Specification**

Fully welded construction in grade 304 stainless steel tube, 32mm diameter. Slip resistant Satin Stainless Steel with flange covers. Easy to install on most building surfaces (fixings supplied by others) designed for maximum strength and user confidence. Length 950mm to back wall x 700mm rail 40 degree angled WC one piece grab rail. Conforms to AS1428.1-2009. Bendtech products are made to the highest standards and currently the only TGA registered grab rail manufacturer in Australia.

## Guarantee

Bendtech<sup>™</sup> products are fully guaranteed against faulty workmanship and material defects subject to normal wear and tear of the product for a period of 5 years.

Left Hand Image Shown