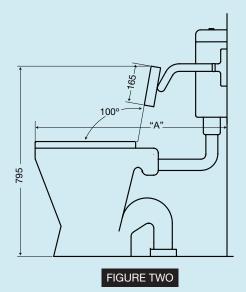

## **STEP TWO:**

Establish Measurement "A". Refer Figure Two.

## STEP THREE:

Cut tube to match measurement "A". (Line marked on underside of tube)