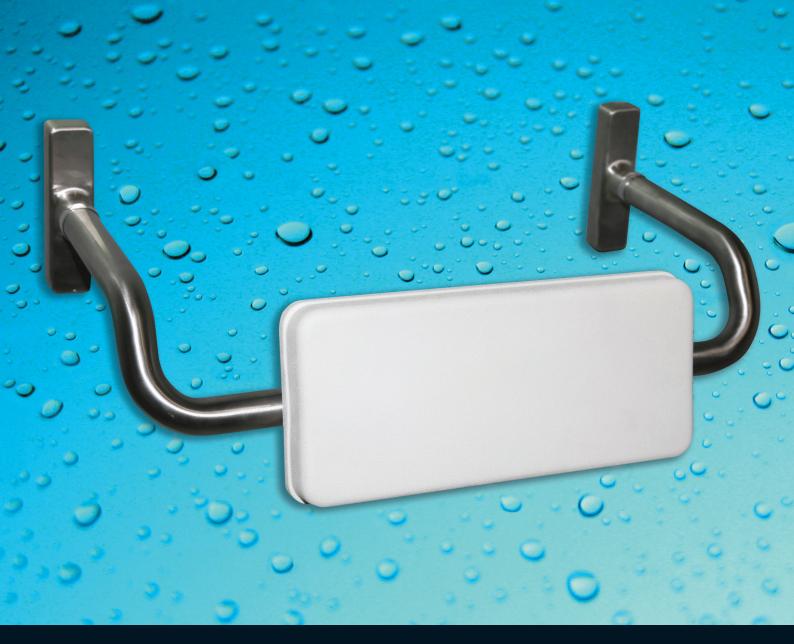

# RestEzy Backrest BT-36

Ergonomically designed for strength and easy installation.
Suitable to use with Rail Combo Kits.
Made in Australia. Complies to AS1428.1

# RestEzy Backrest