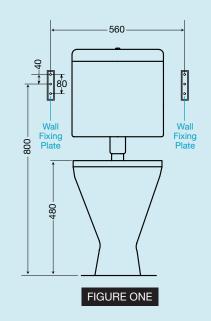

**BENDTECH** ® Stainless Steel Tubular Products

# RestEzy Backrest BT-36

Ergonomically designed for strength and easy installation.
Suitable to use with Rail Combo Kits.
Made in Australia. Complies to AS1428.1

# RestEzy Backrest

## **GRAB RAIL COMBO KITS** 900

Mount

**Locking Bolt** 



Wall Fixing Plate

Tension Bolt

BT36 + RE06R + RE00/300 Available in RH + LH RH shown

**Block** 

Collar



INSTALLATION

## **STEP ONE:**

Mount Wall Fixing Plates. Refer Figure One.

## **STEP TWO:**

Establish Measurement "A". Refer Figure Two.

## STEP THREE:

Cut tube to match measurement "A". (Line marked on underside of tube)

## **STEP FOUR:**

Follow Assembly Drawing.

Bolt needs to be tensioned to a torque setting of 80Nm





Optional

also available.

**VANDAL PROOF (VP)** Stainless Steel Backrest



7 Barrinia Street, Slacks Creek. Qld 4127

Phone: (07) 3290 4007 Fax: (07) 3290 4001

Email: info@bendtech.com.au Web: www.bendtech.com.au