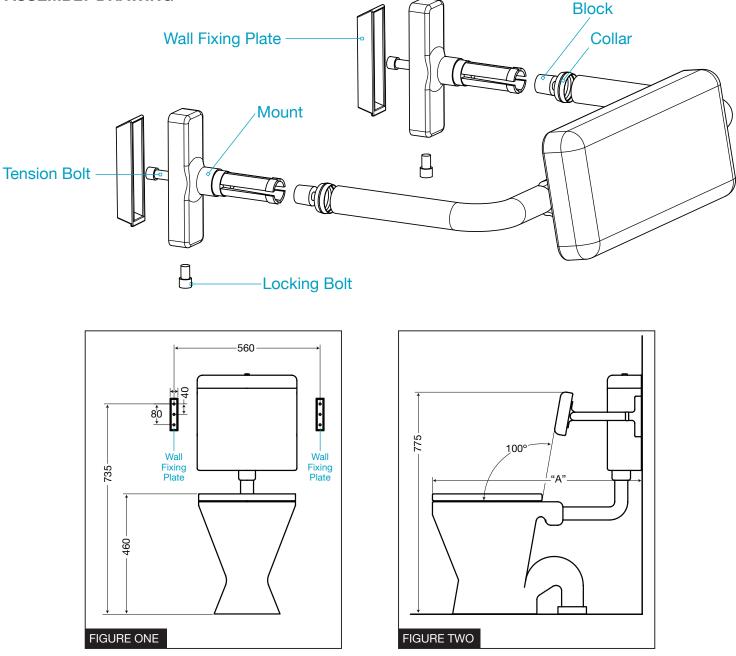

## ASSEMBLY DRAWING

STEP ONE:Mount Wall Fixing Plates. Refer Figure One.STEP TWO:Establish Measurement "A". Refer Figure Two.STEP THREE:Cut tube to match measurement "A".<br/>(Line marked on underside of tube)STEP FOUR:Follow Assembly Drawing.

Note: Bolt needs to be tensioned to a torque setting of 80Nm

**BENDTECH**<sup>TM</sup> Stainless Steel Tubular Products 7 Barrinia Street, Slacks Creek. Qld 4127 Phone: (07) 3290 4007 Fax: (07) 3290 4001 Email: info@bendtech.com.au Web: www.bendtech.com.au