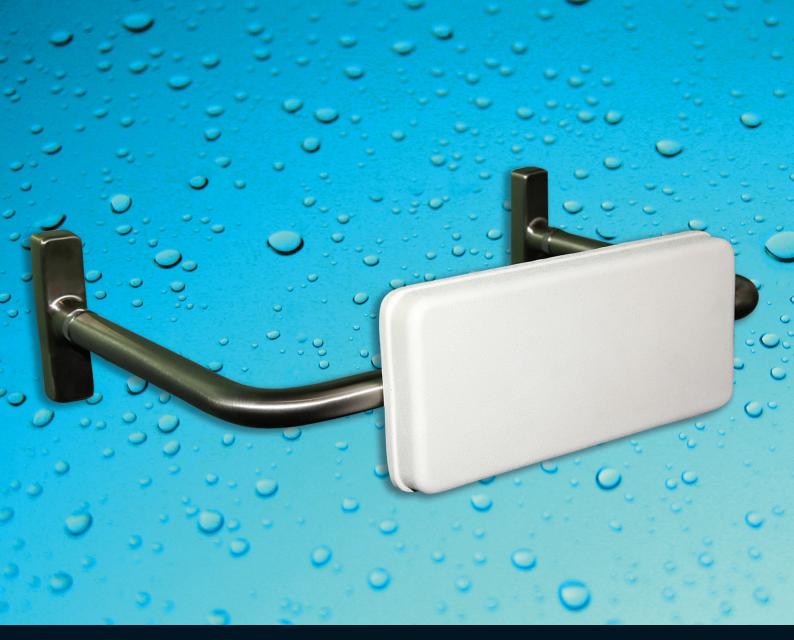

## RestEzy Back Support BT-35

Modular design with adjustable depth to suit your requirements. Ergonomically designed for strength and easy installation. Made in Australia. Complies to AS1428.1