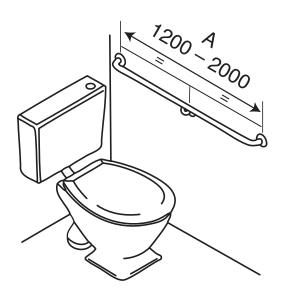

## **Specification**

Fully welded construction in grade 304 stainless steel tube, 32mm diameter. Slip resistant Satin Stainless Steel with flange covers. Easy to install on most building surfaces (fixings supplied by others) designed for maximum strength and user confidence. Lengths are 1200mm, 1500mm, 1800mm or 2000mm fitted to back wall with underslung (to specify size: BT8X1500 for 1500mm length). Conforms to AS1428.1-2009. Bendtech™ products are made to the highest standards and currently the only TGA registered grab rail manufacturer in Australia.