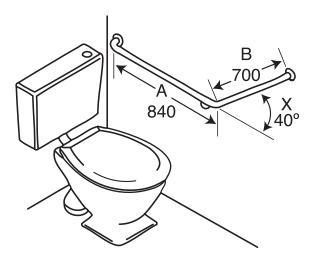

## Specification

Fully welded construction in grade 304 stainless steel tube, 32mm diameter. Slip resistant Satin Stainless Steel with flange covers. Easy to install on most building surfaces (fixings supplied by others) designed for maximum strength and user confidence. Length 840mm x 700mm, 40 degree angled WC one piece grab rail. Conforms to AS1428.1-2009. Bendtech<sup>™</sup> products are made to the highest standards and currently the only TGA registered grab rail manufacturer in Australia.

## Guarantee

Bendtech<sup>™</sup> products are fully guaranteed against faulty workmanship and material defects subject to normal wear and tear of the product for a period of 5 years.

Left Hand Image Shown