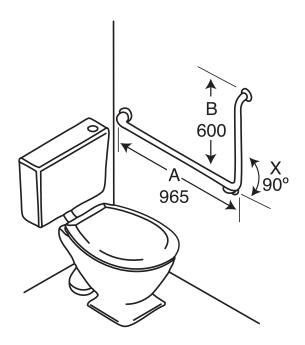

## **Specification**

Fully welded construction in grade 304 stainless steel tube, 32mm diameter. Slip resistant Satin Stainless Steel with flange covers. Easy to install on most building surfaces (fixings supplied by others) designed for maximum strength and user confidence. Length 965mm x 600mm, 90 degree angled WC one piece grab rail. Conforms to AS1428.1-2009. Bendtech<sup>TM</sup> products are made to the highest standards and currently the only TGA registered grab rail manufacturer in Australia.