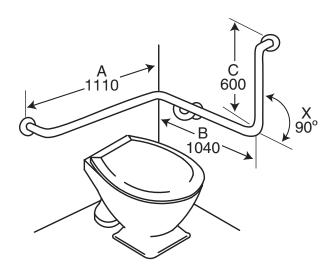

### **Specification**

Fully welded construction in grade 304 stainless steel tube, 32mm diameter. Slip resistant Satin Stainless Steel with flange covers. Easy to install on most building surfaces (fixings supplied by others) designed for maximum strength and user confidence. Length 1110mm x 1040mm x 600mm, 90 degree angled WC one piece grab rail for concealed cisterns. Conforms to AS1428.1-2009. Bendtech™ products are made to the highest standards and currently the only TGA registered grab rail manufacturer in Australia.