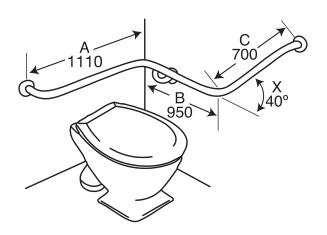

#### **Specification**

Fully welded construction in grade 304 stainless steel tube, 32mm diameter. Slip resistant Satin Stainless Steel with flange covers. Easy to install on most building surfaces (fixings supplied by others) designed for maximum strength and user confidence. Length 1110mm x 950mm x 700mm, 40 degree angled WC one piece grab rail for concealed cisterns. Conforms to AS1428.1-2009. Bendtech<sup>TM</sup> products are made to the highest standards and currently the only TGA registered grab rail manufacturer in Australia.

#### Guarantee

Bendtech<sup>™</sup> products are fully guaranteed against faulty workmanship and material defects subject to normal wear and tear of the product for a period of 5 years.

Left Hand Image Shown