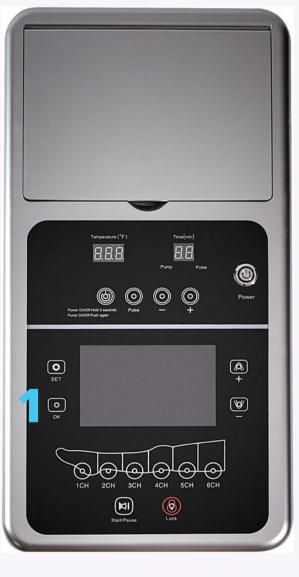

## **Upper screen** (water pump)

Press Power button on right corner (metal button) in order to switch on the device

Turn on water pump by pressing on the farleft button for 3 seconds, then press again 2 to start

25mins)

1

Pulse button will run the water pump for 2 minutes on, 30 seconds off, repeat

Set timer by either pressing + or – to increase or decrease time (standard time is