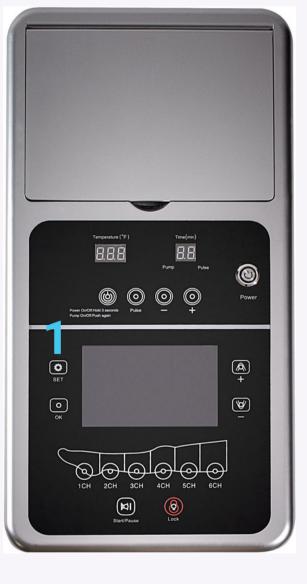

## **Upper screen** (water pump)

Press Power button on right corner (metal button) in order to switch on the device

Turn on water pump by pressing on the farleft button for 3 seconds, then press again 2 to start

25mins)

1

Pulse button will run the water pump for 2 minutes on, 30 seconds off, repeat

Set timer by either pressing + or – to increase or decrease time (standard time is