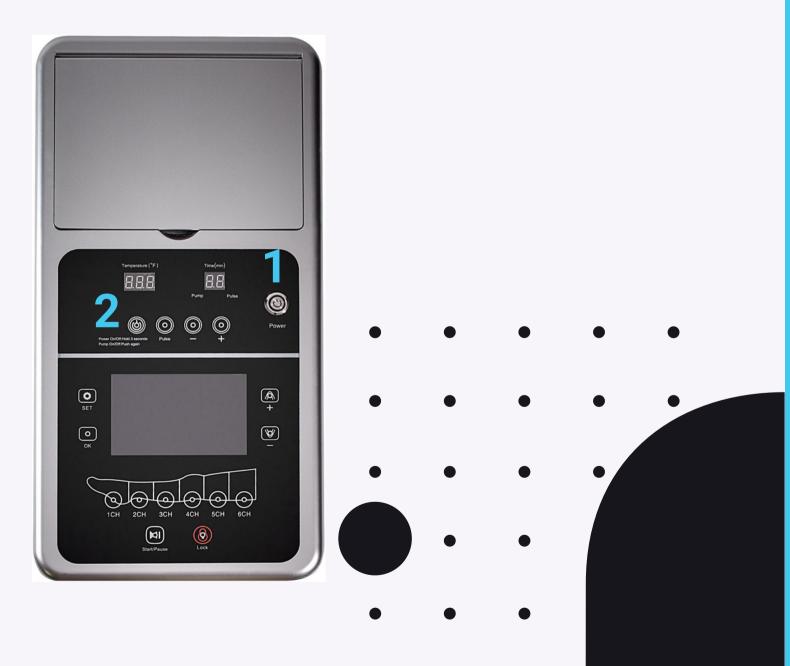

## **Upper screen** (water pump)

Press Power button on right corner (metal button) in order to switch on the device

Turn on water pump by pressing on the farleft button for 3 seconds, then press again 2 to start

25mins)

1

Pulse button will run the water pump for 2 minutes on, 30 seconds off, repeat

Set timer by either pressing + or – to increase or decrease time (standard time is

## Bottom screen (air pump)

#### **Press Play for Standard Pressure settings**

Standard setting: 75 bottom up(Mode 1)

#### **Changing compression Modes**

Press Set button on the top left and then the + or – button on the top right . A Red Arrow will appear under the Mode (ex. M1, M2, ...)

Mode 2 Uniform compressi

Mode 3 Sequential compression – top to bottom

Mode 4 sequential compression: bottom up with 1 channel at the time; releasing previous channel

Mode 5 sequential compres

It is also possible to (1CH, 2CH..)

Standard setting: 75mmHg, 30min and sequential compression -

Uniform compression – all air channels are filled at the same time

sequential compression: bottom to top with 2 channels at a time

It is also possible to select specific air channels by clicking on them

### **Changing compression levels**

Press OK button below Set button and then + or – to increase or decrease levels. A Red Arrow will appear under the mmHg

Minimum compression level is 20mm of mercury

Maximum compression level is 150mm of mercury

#### **Changing time**

Press OK button belo decrease time

Minimum time: 20mins Maximum time: 200mins

Press and hold Lock changes to settings

Press Start/Pause bu compression pump

**Press OK button below Set button and then + or – to increase or** 

Press and hold Lock button, if desired, to lock settings and prevent

Press Start/Pause button at bottom left in order to launch the