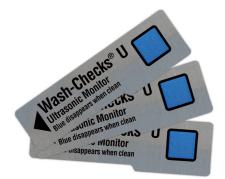

## **Performance Characteristics**

The synthetic test soil (blue square) simulates human blood and tissue. When placed in the holder, the test soil is fully exposed. The Wash-Checks Holder should be placed face up inside the ultrasonic washer. Run a cleaning cycle according to the manufacturer's recommendations. After the wash cycle is complete, results are displayed on the Wash-Checks U. The removal of all test soil indicates effective cleaning.