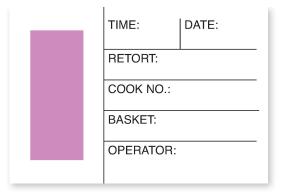

## Cannery-Checks RC 102

Cannery-Checks indicator is used as a food processing indicator. The purple indicator ink turns green when exposed to steam pressure processing.

## **Physical Characteristics**

Dimensions: 70 mm x 48 mm

**Color Change** Purple to green

Complete Color Change Time

6 minutes at 250° F/ 121° C Saturated Steam