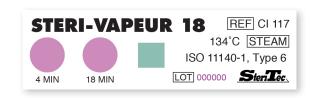

# Steri-Vapeur 18 Emulator CI 117

The Steri-Vapeur 18 emulators are designed for use in steam sterilizers operating at 134°C for 4 minutes and 18 minutes. When used as directed, the Steri-Vapeur 18 gives visual confirmation that sterilization conditions were met at the location in the sterilizer chamber.

#### **Performance Characteristics**

The indicator has two different timing indicator inks printed on each indicator. The user can determine:

- 1. If the 4 MIN spot turns green, standard sterilization conditions have been met.
- 2. If both the 4 MIN and 18 MIN spots turn green, this indicates that an extended sterilization cycle has been performed.

# **Color Change**

Purple to green

### **Standards Classification**

- 4 MIN ISO 11140-1, Type 4
- 18 MIN ISO 11140-1, Type 6