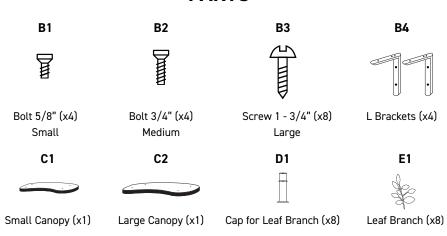

# INTERCHANGEABLE LEAF BRANCHES CURVED CANOPIES

For inquiries or assistance, please contact us at Support@On2Pets.com.





Love your cat furniture? Share a review on On2Pets.com.

#### BEFORE YOU BEGIN INSTALLATION, PLEASE READ THE FOLLOWING:

- · Assemble at your own risk. On2Pets shall not be held liable for injury or damages to wall due to incorrect installation.
- · Installation may require two people.
- · Holes are 16" apart. Installation should only be into the wall studs. We do not recommend using plastic anchors.
- · This product supports cats up to 32 lbs.

### **PARTS**



Disclaimer: Some items may not be drawn to scale

### STEP 1

#### 1.1 Turn Canopies (C1, C2) over and insert L Brackets (B4) into the guided slots until flush.

# 1.2

Screw (B1) into the narrow part of the L Bracket (B4) into Small Canopy (C1) and Large Canopy (C2).

#### 1.3 Screw (B2) into the wider part of the L Bracket (B4) into Small Canopy (C1) and Large Canopy (C2).





## STEP 2

#### 2.1 Insert each Cap (D1) into the slots from underneath Canopies with open end facing up.

#### 2.2

#### Push Branch (E1) into Cap (D1). Press down firmly to secure branch.

#### 2.3

Repeat step 2.2 until both Canopies are complete.



### STEP 3

#### 3.1

Locate the studs on the wall where you want to place your Canopies. Use a level on the flat portion of the shelf to align it straight.

NOT