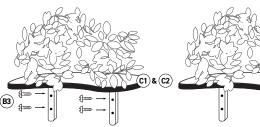

#### 3.1

Locate the studs on the wall where you want to place your Canopies. Use a level on the flat portion of the shelf to align it straight.

NOTE: L Brackets (B4) are 16" apart to ensure correct installation into the wall studs. If screws are not aligned into the wall studs it might not support the weight of your cat.

#### 3.2

After you locate the studs, insert Screws (B3) into L Brackets (B4) and screw Small Canopy (C1) and Large Canopy (C2).

Change Branch colors easily and customize to your liking.

NOTE: Additional leaf sets are sold separately and come with their own cap system.