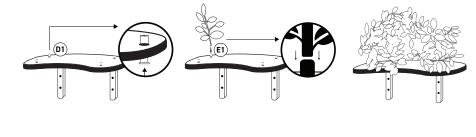

#### 2.1 Insert each Cap (D1) into the slots from underneath Canopies with open end facing up.

#### 2.2

#### Push Branch (E1) into Cap (D1). Press down firmly to secure branch.

#### 2.3

Repeat step 2.2 until both Canopies are complete.