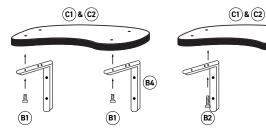

#### 1.1 Turn Canopies (C1, C2) over and insert L Brackets (B4) into the guided slots until flush.

# 1.2

Screw (B1) into the narrow part of the L Bracket (B4) into Small Canopy (C1) and Large Canopy (C2).

#### 1.3 Screw (B2) into the wider part of the L Bracket (B4) into Small Canopy (C1) and Large Canopy (C2).