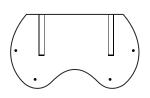

#### 3.1

Locate the studs on the wall where you want to place your Canopies. Use a level on the flat portion of the shelf to align it straight.

NOTE: L Brackets (B4) are 16" apart to ensure correct installation into the wall studs. If screws are not aligned into the wall studs it might not support the weight of your cat.