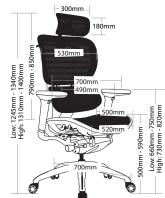

## ERGO 1 EXECUTIVE CHAIR WITH **HFADREST**

Features

Adjustable seat height cable controlled

Adjustable back height (ratchet)

Adjustable seat and back angle cable controlled

Adjustable seat depth (seat slider) cable controlled

Adjustable weight tension

Adjustable active lumbar

Adjustable arms

Optional adjustable headrest

Coat rack

Synchron mechanism with 3 locking positions

700mm aluminium base

Available in black only