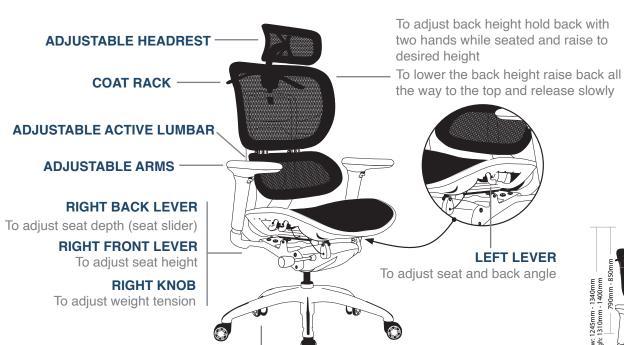

## ERGO 1 EXECUTIVE CHAIR WITH **HFADREST**

Features

Adjustable seat height cable controlled

Adjustable back height (ratchet)

Adjustable seat and back angle cable controlled

Adjustable seat depth (seat slider) cable controlled

Adjustable weight tension

Adjustable active lumbar

Adjustable arms

Optional adjustable headrest

Coat rack

Synchron mechanism with 3 locking positions

700mm aluminium base

Available in black only