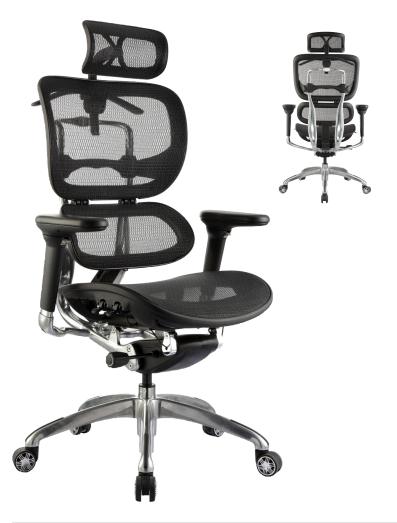

## ERGO 1 EXECUTIVE CHAIR WITH **HFADREST**

Features

Adjustable seat height cable controlled

Adjustable back height (ratchet)

Adjustable seat and back angle cable controlled

Adjustable seat depth (seat slider) cable controlled

Adjustable weight tension

Adjustable active lumbar

Adjustable arms

Optional adjustable headrest

Coat rack

Synchron mechanism with 3 locking positions

700mm aluminium base

Available in black only

**BIFMA** tested

Minor assembly required

Suitable for indoor use only

5 year warranty

Weight limit is 120kg

INDOOR USE ONLY X Do not use as a step ladder

Use soft tyred castors for tiles Use hard tyred castors for carpet

700MM ALUMINIUM 5 STAR BASE WITH CASTORS