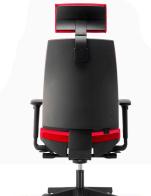

## **KINETIC**

High back

**KINETIC** High back with headrest

KINETIC High back with arms

**KINETIC** Mid back

**KINETIC** Mid back with arms

Unique button back adjustment

## **OPTIONS**

- Optional multi directional 3D height adjustable arms.
- Upholstered with your choice of fabric.
- Various castor options available.
- Headrest.

(All dimensions in millimeters)