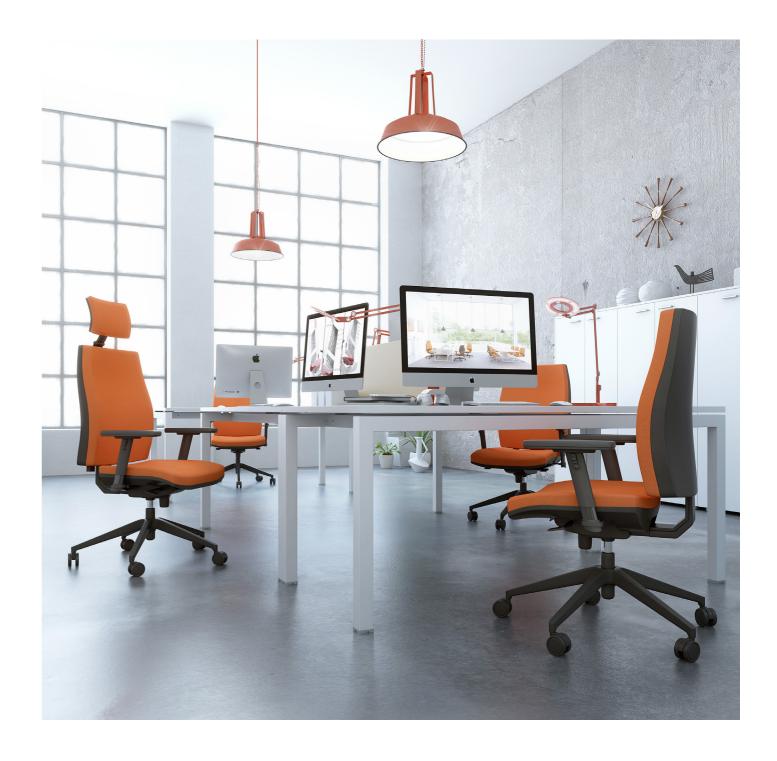

## **KINETIC**

High back

**KINETIC** High back with headrest

KINETIC High back with arms

**KINETIC** Mid back

**KINETIC** Mid back with arms

Unique button back adjustment

## **OPTIONS**

- Optional multi directional 3D height adjustable arms.
- Upholstered with your choice of fabric.
- Various castor options available.
- Headrest.

(All dimensions in millimeters)