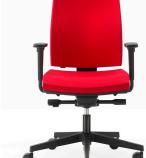

## **KINETIC**

High back

**KINETIC** High back with headrest

KINETIC High back with arms

**KINETIC** Mid back

**KINETIC** Mid back with arms

Unique button back adjustment

## **KINETIC**

No longer does the user have to adapt to the chair. Unique Mid back A-synchron mechanism allows the seat and back to move independently of each other. The chair will follow your precise movement all day long. If you need to lock the seat or back independently, you can. The A-Synchron allows the chair to be used as a Multifunction too. The integrated Seat Slide means the chair will suit a wide range of people. This allows the effective seat depth to vary from 465mm to 520 mm for very tall people. The A-Syncron mech epitomises Italian engineering.