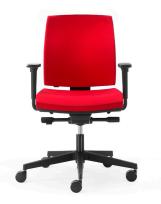

## **KINETIC**

High back

**KINETIC** High back with headrest

KINETIC High back with arms

**KINETIC** Mid back

**KINETIC** Mid back with arms

Unique button back adjustment

## **KINETIC**

No longer does the user have to adapt to the chair. Unique Mid back A-synchron mechanism allows the seat and back to move independently of each other. The chair will follow your precise movement all day long. If you need to lock the seat or back independently, you can. The A-Synchron allows the chair to be used as a Multifunction too. The integrated Seat Slide means the chair will suit a wide range of people. This allows the effective seat depth to vary from 465mm to 520 mm for very tall people. The A-Syncron mech epitomises Italian engineering.