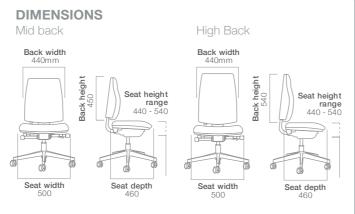

## **OPTIONS**

- Optional multi directional 3D height adjustable arms.
- Upholstered with your choice of fabric.
- Various castor options available.
- Headrest.

(All dimensions in millimeters)