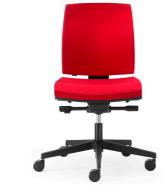

## **KINETIC**

High back

**KINETIC** High back with headrest

KINETIC High back with arms

**KINETIC** Mid back

**KINETIC** Mid back with arms

Unique button back adjustment

## **KINETIC**

No longer does the user have to adapt to the chair. Unique Mid back A-synchron mechanism allows the seat and back to move independently of each other. The chair will follow your precise movement all day long. If you need to lock the seat or back independently, you can. The A-Synchron allows the chair to be used as a Multifunction too. The integrated Seat Slide means the chair will suit a wide range of people. This allows the effective seat depth to vary from 465mm to 520 mm for very tall people. The A-Syncron mech epitomises Italian engineering.