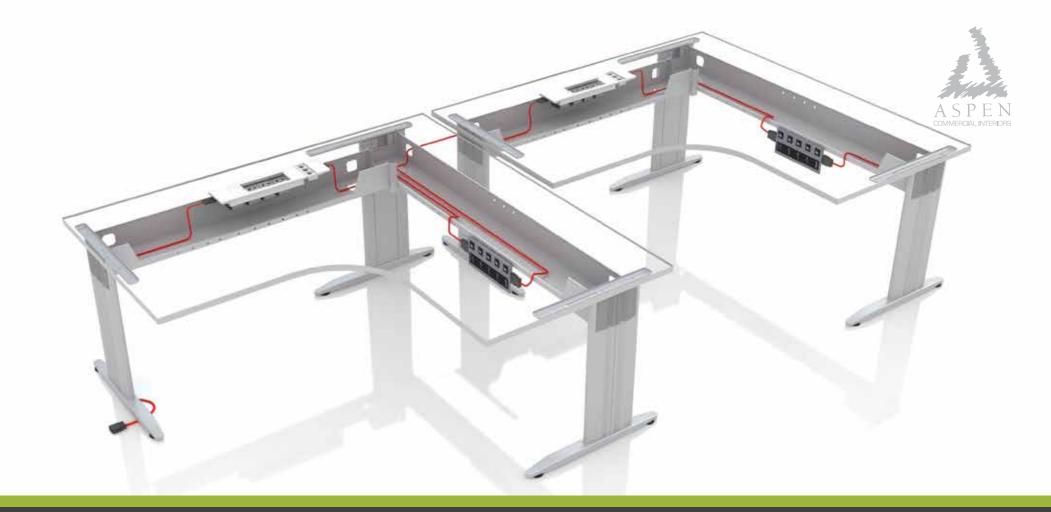

### POWERANDDATA

To further enhance your office ergonomics, Aspen's fully compatible Power and Data solutions take the angst out of cable management. Spektrum Linear Power and Data in-desk or under-desk options are designed to give easy access to concealed power and data outlets from an unobtrusive location. Maintaining aesthetics with simple and elegant clean lines, Linear power and data is contemporary, functional and sturdy.

Power / Data Rail with Cable Dump Box Under Desk Power / Data

USB Charger and GPO

BYASPEN