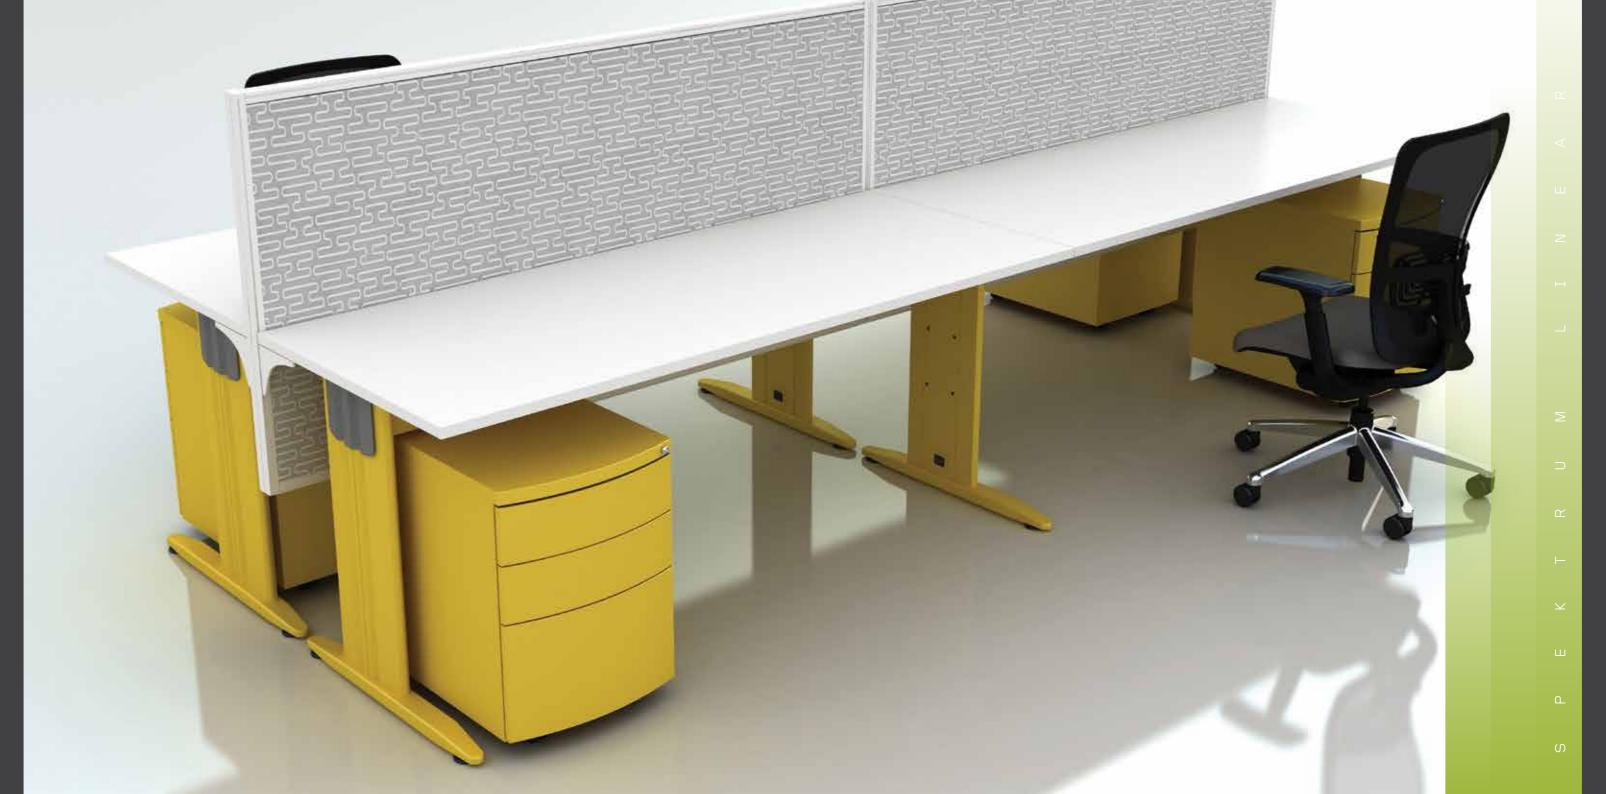

#### DESIGN OPTIONS

We can guarantee your corporate needs will be satisfied with Spektrum Linear's limitless design options. Combining a number of worktop, modesty and screen design options with an almost endless number of configuration and layout options, Spektrum Linear is adaptable to any office setting, providing a flexible solution to every office layout and design.

BYASPEN

Spektrum Linear meets the demands of any modern office. Aspen have maintained high quality, functionality and aesthetics in this modern systems versatile components and integrated cable management beam. Multiple screen options and moveable accessories make this workstation system versatile and serviceable.

#### SPEKTRUM LINEAR OFFICE

Is your office modern with a successful edge? Spektrum Linear offers a sleek and professional atmosphere with a touch of vibrancy. Expertly crafted from timeless surfaces and European hardware, Linear creates a pleasing environment with custom storage and cabinet designs available for any workplace.