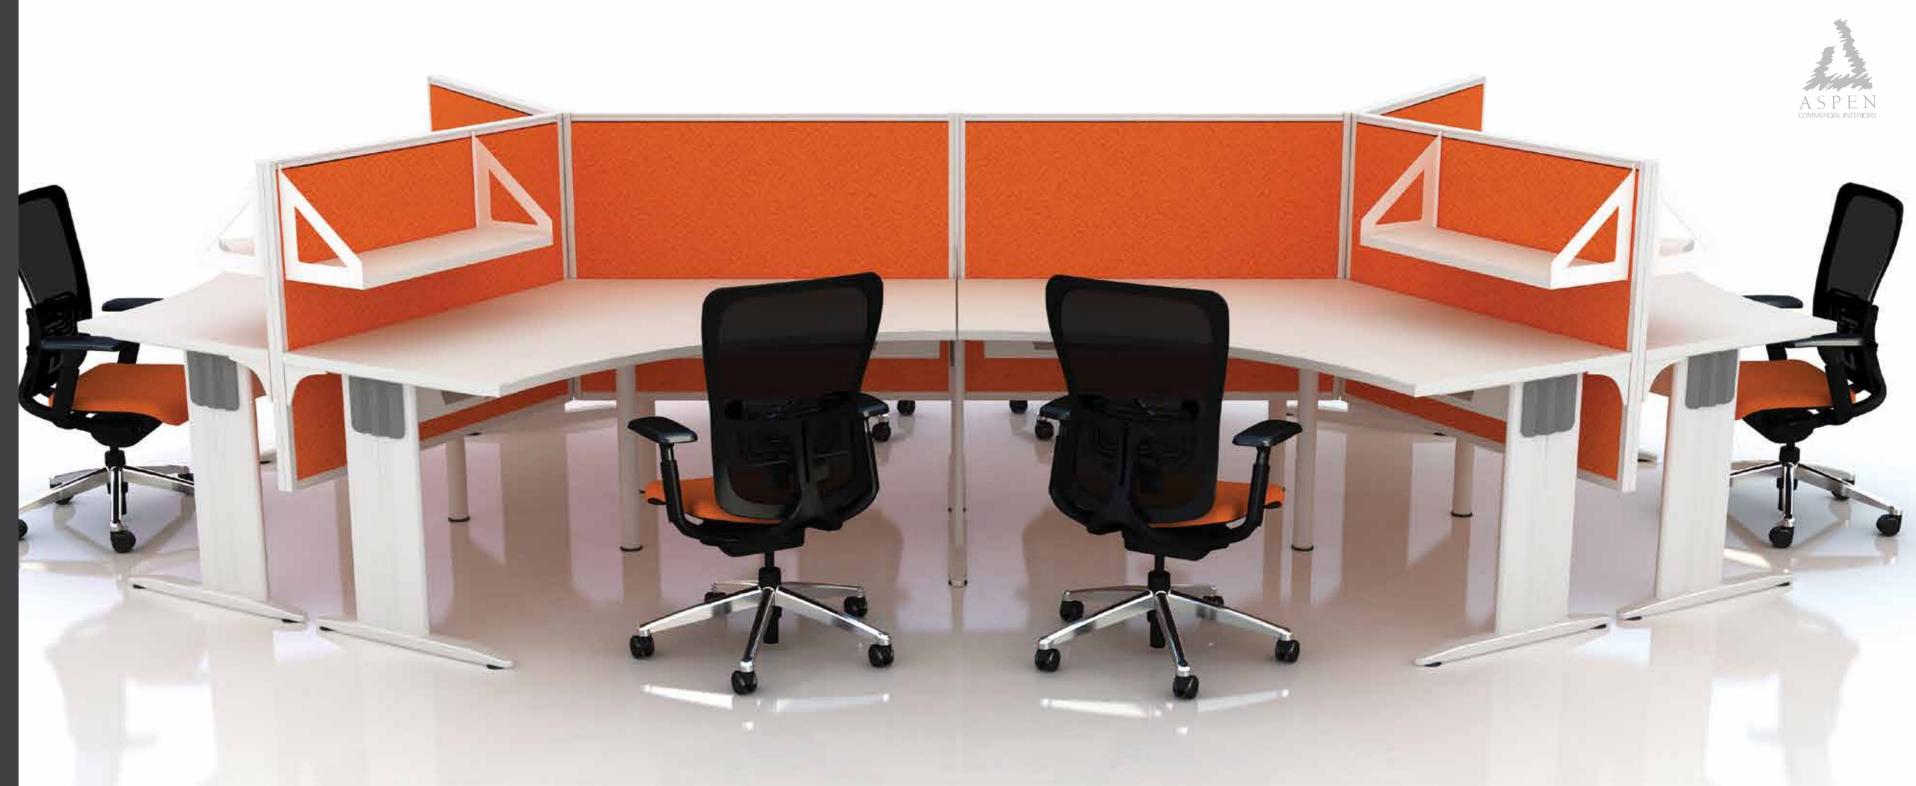

BYASPEN

Spektrum Linear meets the demands of any modern office. Aspen have maintained high quality, functionality and aesthetics in this modern systems versatile components and integrated cable management beam. Multiple screen options and moveable accessories make this workstation system versatile and serviceable.

#### DESIGN OPTIONS

We can guarantee your corporate needs will be satisfied with Spektrum Linear's limitless design options. Combining a number of worktop, modesty and screen design options with an almost endless number of configuration and layout options, Spektrum Linear is adaptable to any office setting, providing a flexible solution to every office layout and design.