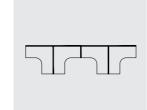

#### WORKSTATION LAYOUT OPTIONS

|--|

Option 1

Option 2

Option 3

Option 4

Option 5

Option 6