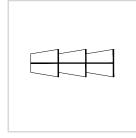

#### WORKSTATION LAYOUT OPTIONS

|--|

Option 1

Option 2

Option 3

Option 4

Option 5

Option 6