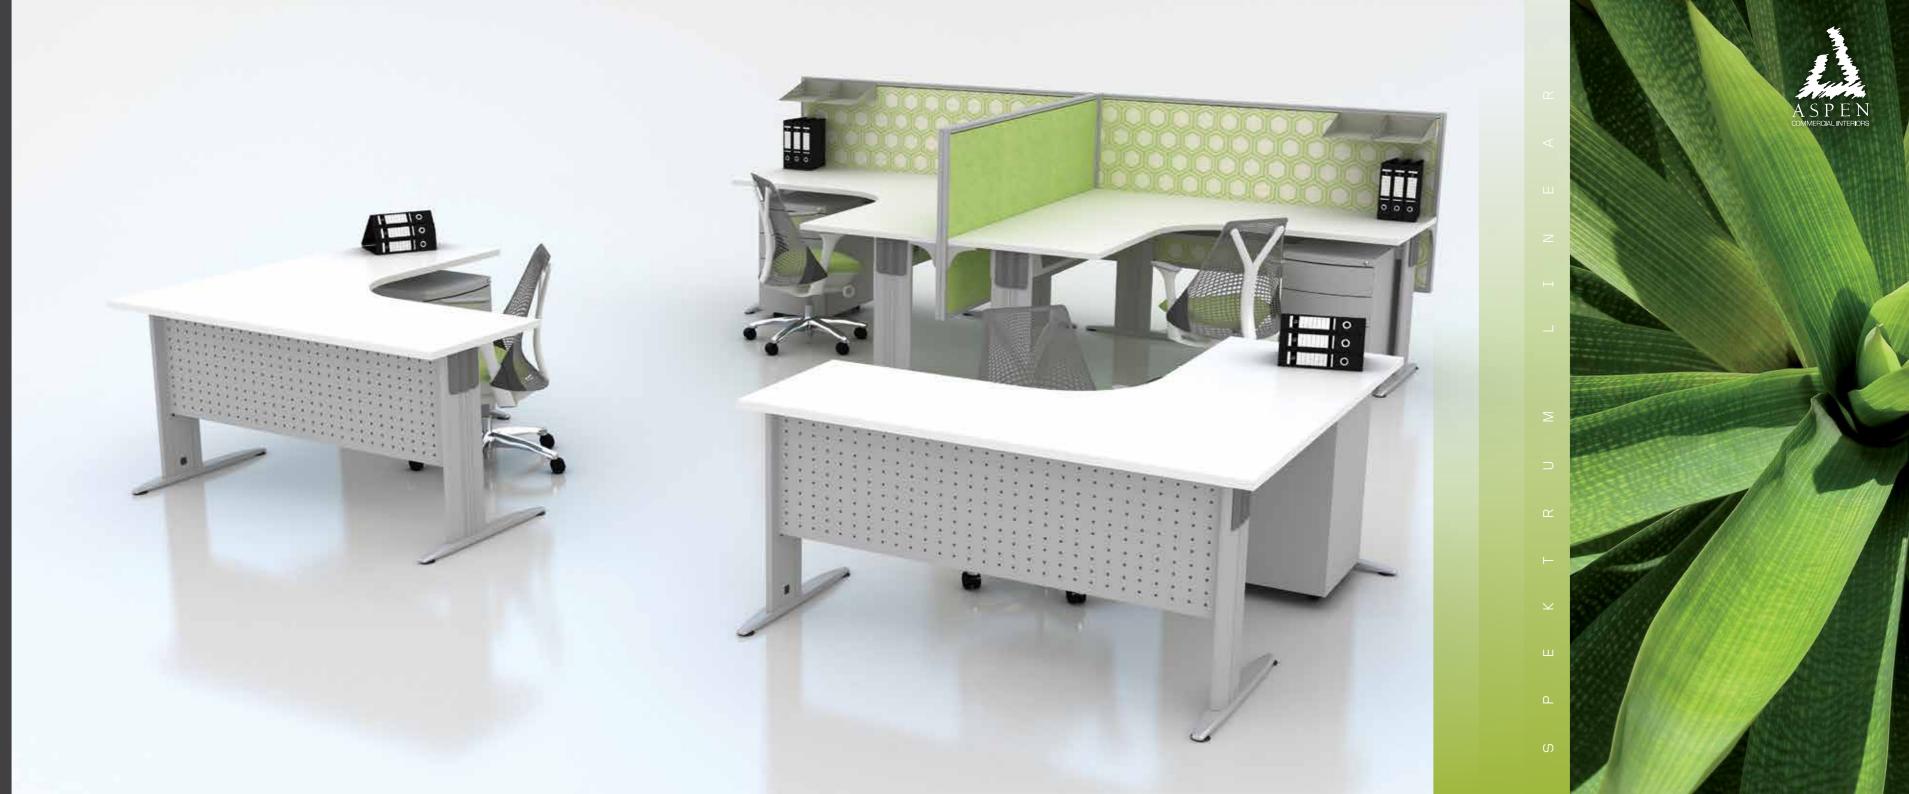

#### SPEKTRUM LINEAR OFFICE

Is your office modern with a successful edge? Spektrum Linear offers a sleek and professional atmosphere with a touch of vibrancy. Expertly crafted from timeless surfaces and European hardware, Linear creates a pleasing environment with custom storage and cabinet designs available for any workplace.

#### DESIGN OPTIONS

We can guarantee your corporate needs will be satisfied with Spektrum Linear's limitless design options. Combining a number of worktop, modesty and screen design options with an almost endless number of configuration and layout options, Spektrum Linear is adaptable to any office setting, providing a flexible solution to every office layout and design.