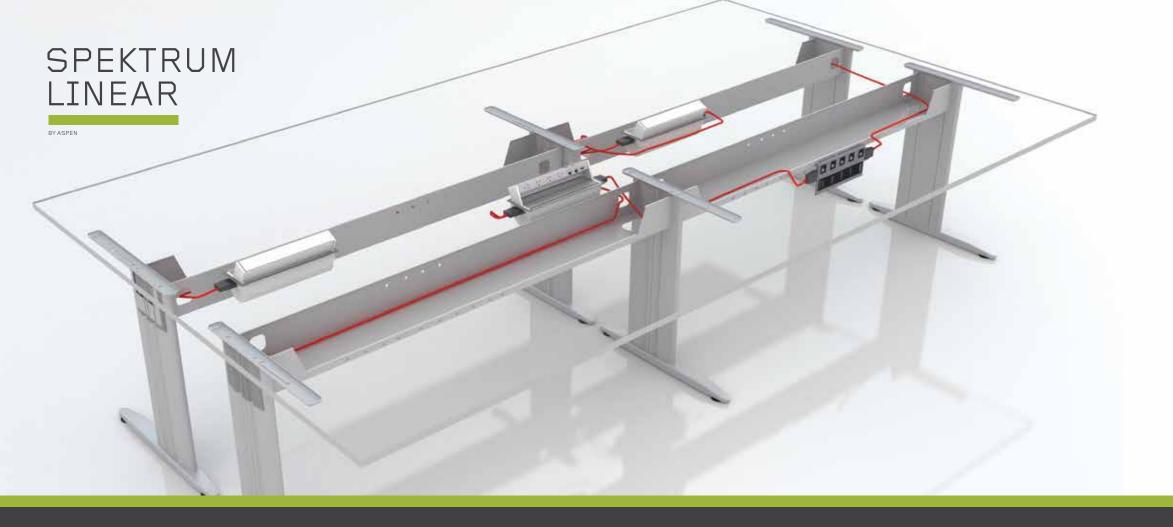

### POWERANDDATA

To further enhance your office ergonomics, Aspen's fully compatible Power and Data solutions take the angst out of cable management. Spektrum Linear Power and Data in-desk or under-desk options are designed to give easy access to concealed power and data outlets from an unobtrusive location. Maintaining aesthetics with simple and elegant clean lines, Linear power and data is contemporary, functional and sturdy.

Power / Data Rail with Cable Dump Box Under Desk Power / Data

USB Charger and GPO

BYASPEN