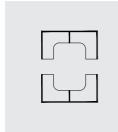

#### WORKSTATION LAYOUT OPTIONS

|--|

Option 1

Option 2

Option 3

Option 4

Option 5

Option 6