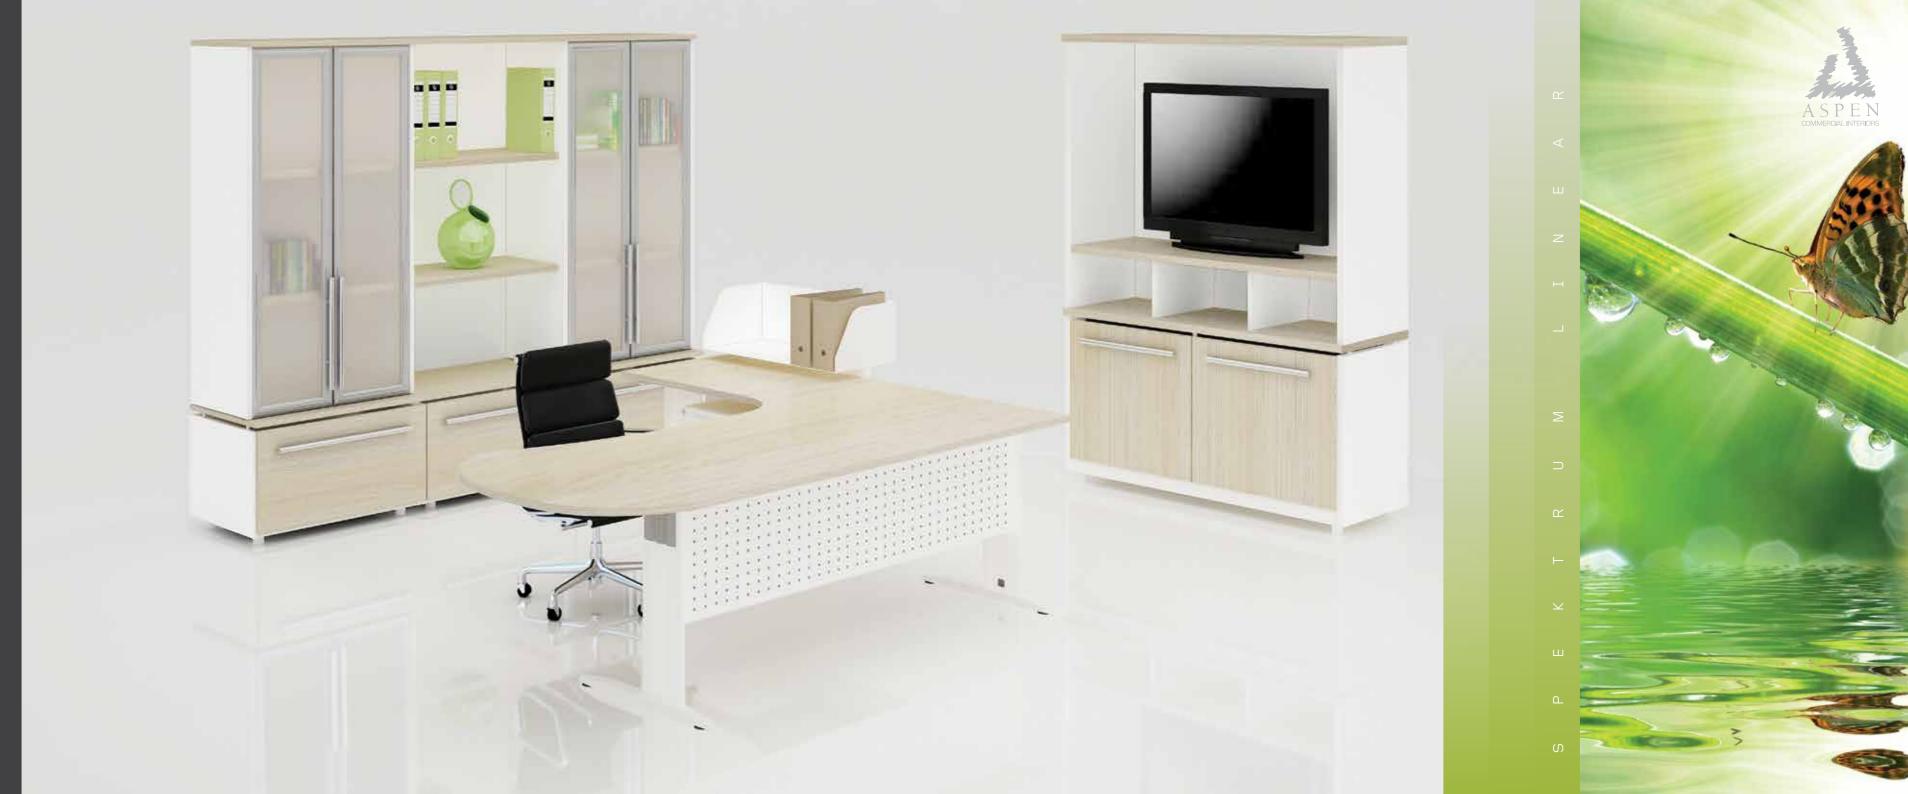

#### SPEKTRUM LINEAR OFFICE

Is your office modern with a successful edge? Spektrum Linear offers a sleek and professional atmosphere with a touch of vibrancy. Expertly crafted from timeless surfaces and European hardware, Linear creates a pleasing environment with custom storage and cabinet designs available for any workplace.

#### DESIGN OPTIONS

We can guarantee your corporate needs will be satisfied with Spektrum Linear's limitless design options. Combining a number of worktop, modesty and screen design options with an almost endless number of configuration and layout options, Spektrum Linear is adaptable to any office setting, providing a flexible solution to every office layout and design.