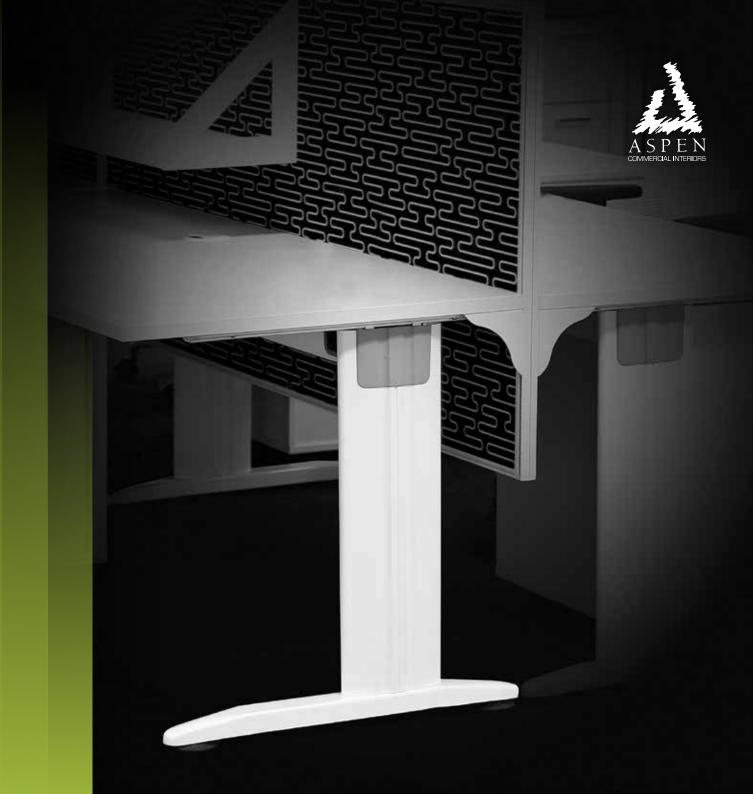

BYASPEN

Spektrum Linear meets the demands of any modern office. Aspen have maintained high quality, functionality and aesthetics in this modern systems versatile components and integrated cable management beam. Multiple screen options and moveable accessories make this workstation system versatile and serviceable.

### POWERANDDATA

To further enhance your office ergonomics, Aspen's fully compatible Power and Data solutions take the angst out of cable management. Spektrum Linear Power and Data in-desk or under-desk options are designed to give easy access to concealed power and data outlets from an unobtrusive location. Maintaining aesthetics with simple and elegant clean lines, Linear power and data is contemporary, functional and sturdy.