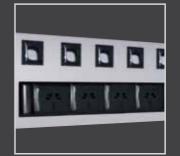

### POWERANDDATA

To further enhance your office ergonomics, Aspen's fully compatible Power and Data solutions take the angst out of cable management. Spektrum Linear Power and Data in-desk or under-desk options are designed to give easy access to concealed power and data outlets from an unobtrusive location. Maintaining aesthetics with simple and elegant clean lines, Linear power and data is contemporary, functional and sturdy.

Power / Data Rail with Cable Dump Box Under Desk Power / Data

USB Charger and GPO

BYASPEN