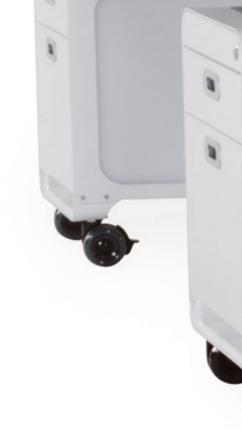

Features of **CASINO**<sup>™</sup> include:

- optional interchangeable graphic side panels with unlimited scope for customised design •
- lockable polyurethane castors in a translucent grey finish •
- lockable soft-close drawers •
- durable seat cushion made from environmentally friendly PEPP (porous expanded polypropylene) •
- drawer fronts are powdercoated e1 grade MDF board •