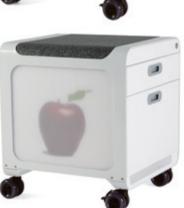

**CASINO**<sup>™</sup> is a new storage solution with a contemporary design. **CASINO**<sup>™</sup> is available in 2 and 3 drawer versions with standard powdercoat finishes of silver and white with frosted white side panels.

Features of **CASINO**<sup>™</sup> include:

- optional interchangeable graphic side panels with unlimited scope for customised design •
- lockable polyurethane castors in a translucent grey finish •
- lockable soft-close drawers •
- durable seat cushion made from environmentally friendly PEPP (porous expanded polypropylene) •
- drawer fronts are powdercoated e1 grade MDF board •