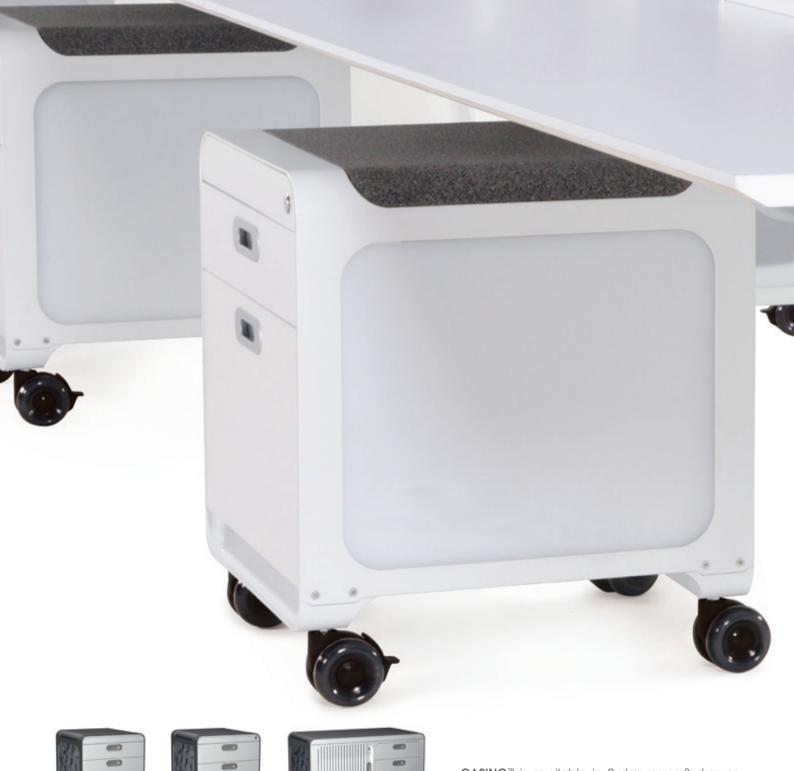

**CASINO**<sup>™</sup> is a new storage solution with a contemporary design. **CASINO**<sup>™</sup> is available in 2 and 3 drawer versions with standard powdercoat finishes of silver and white with frosted white side panels.

Features of **CASINO**<sup>™</sup> include:

- optional interchangeable graphic side panels with unlimited scope for customised design •
- lockable polyurethane castors in a translucent grey finish •
- lockable soft-close drawers •
- durable seat cushion made from environmentally friendly PEPP (porous expanded polypropylene) •
- drawer fronts are powdercoated e1 grade MDF board •

**CASINO<sup>™</sup>** is available in 2 drawer or 3 drawer mobile pedestal, as well as mobile caddy with tambour door access.

www.thinkingergonomix.com sales@thinkingergonomix.com