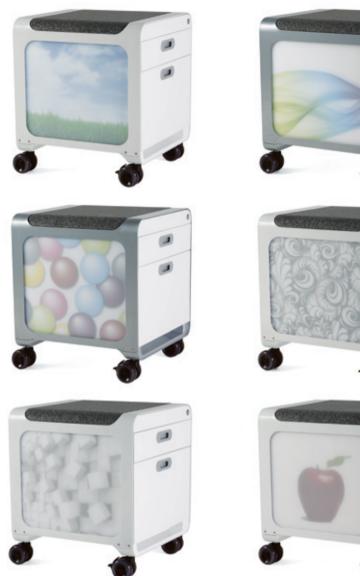

**CASINO**<sup>™</sup> is a new storage solution with a contemporary design. **CASINO**<sup>™</sup> is available in 2 and 3 drawer versions with standard powdercoat finishes of silver and white with frosted white side panels.

Features of **CASINO**<sup>™</sup> include:

- optional interchangeable graphic side panels with unlimited scope for customised design •
- lockable polyurethane castors in a translucent grey finish •
- lockable soft-close drawers •
- durable seat cushion made from environmentally friendly PEPP (porous expanded polypropylene) •
- drawer fronts are powdercoated e1 grade MDF board •