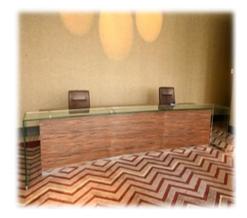

## **Reception** Desks

*"It is the aesthetic appeal of an entrance that speaks louder than a receptionist greeting*". Aspen Commercial Interiors has decades of experience in the designing, manufacturing and installation of Custom Reception Desks. Timber Veneer, Melamine, Laminate ... Polyurethane ... curved, etched, paneled ... the options are exhaustive, glass, stainless steel, stone, marble or a mixture of materials can be integrated as specified. We can custom make any design or offer you proven design options. We offer assistance and estimating, right through to CAD development, fabrication and site installation. Our skilled Project Managers and Craftsmen ensure that your Reception Desk goes in right, the first time. Complete your company impression to an optimum level of finish and workmanship. Aspen Commercial Interiors – your Craftsmen in Office Furniture.