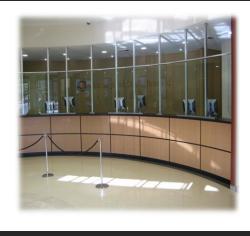

## **Reception** Desks

*"It is the aesthetic appeal of an entrance that speaks louder than a receptionist greeting*". Aspen Commercial Interiors has decades of experience in the designing, manufacturing and installation of Custom Reception Desks. Timber Veneer, Melamine, Laminate ... Polyurethane ... curved, etched, paneled ... the options are exhaustive, glass, stainless steel, stone, marble or a mixture of materials can be integrated as specified. We can custom make any design or offer you proven design options. We offer assistance and estimating, right through to CAD development, fabrication and site installation. Our skilled Project Managers and Craftsmen ensure that your Reception Desk goes in right, the first time. Complete your company impression to an optimum level of finish and workmanship. Aspen Commercial Interiors – your Craftsmen in Office Furniture.