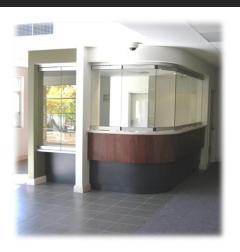

## **Reception** Desks

*"It is the aesthetic appeal of an entrance that speaks louder than a receptionist greeting*". Aspen Commercial Interiors has decades of experience in the designing, manufacturing and installation of Custom Reception Desks. Timber Veneer, Melamine, Laminate ... Polyurethane ... curved, etched, paneled ... the options are exhaustive, glass, stainless steel, stone, marble or a mixture of materials can be integrated as specified. We can custom make any design or offer you proven design options. We offer assistance and estimating, right through to CAD development, fabrication and site installation. Our skilled Project Managers and Craftsmen ensure that your Reception Desk goes in right, the first time. Complete your company impression to an optimum level of finish and workmanship. Aspen Commercial Interiors – your Craftsmen in Office Furniture.