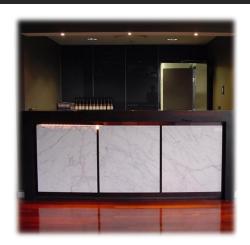

## **Reception** Desks

*"It is the aesthetic appeal of an entrance that speaks louder than a receptionist greeting*". Aspen Commercial Interiors has decades of experience in the designing, manufacturing and installation of Custom Reception Desks. Timber Veneer, Melamine, Laminate ... Polyurethane ... curved, etched, paneled ... the options are exhaustive, glass, stainless steel, stone, marble or a mixture of materials can be integrated as specified. We can custom make any design or offer you proven design options. We offer assistance and estimating, right through to CAD development, fabrication and site installation. Our skilled Project Managers and Craftsmen ensure that your Reception Desk goes in right, the first time. Complete your company impression to an optimum level of finish and workmanship. Aspen Commercial Interiors – your Craftsmen in Office Furniture.