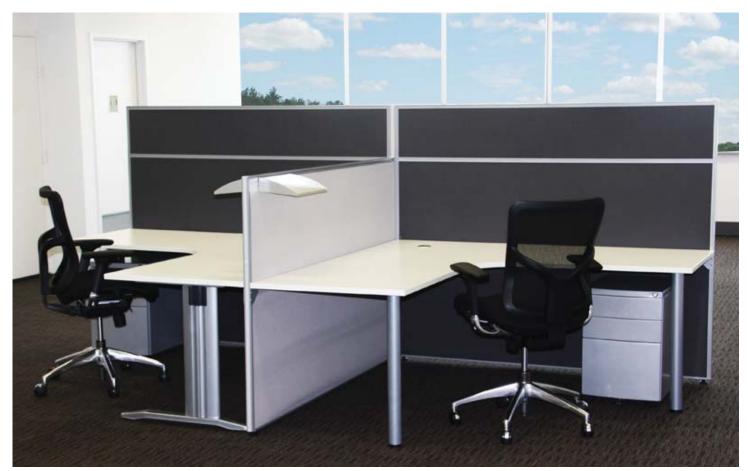

## Forme Floor Based Separation Screens

Forme Floor Based Separation Screens provide a stylish and cost effective solution to partitioning new or existing Workstations. Available in 4 sizes and two colours for immediate delivery.

## **Features:**

- Aluminium Extrusion Powder coated Silver
- Fabric Bonded Inserts Colours available Sketch or Fossil
- Suitable for Free Standing or Screen Hung Workstations
- Sizes available 1200H x 1500W x 30mm
  - 1200H x 1800W x 30mm
  - 1500H x 1500W x 30mm
  - 1500H x 1800W x 30mm
- 5 Year Warrantv

## **Optional Extras:**

- Cruze Support Legs
- Forme Post Support Legs
- Forme Desk Top Support Brackets
- 25mm White Melamine Corner and Rectangular Worktops