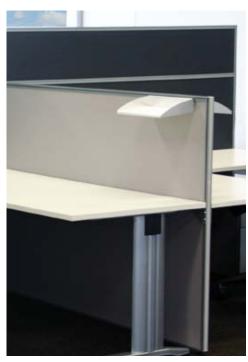

## Forme Floor Based Separation Screens

Forme Floor Based Separation Screens provide a stylish and cost effective solution to partitioning new or existing Workstations. Available in 4 sizes and two colours for immediate delivery.

## **Features:**

- Aluminium Extrusion Powder coated Silver
- Fabric Bonded Inserts Colours available Sketch or Fossil
- Suitable for Free Standing or Screen Hung Workstations
- Sizes available 1200H x 1500W x 30mm
  - 1200H x 1800W x 30mm
  - 1500H x 1500W x 30mm
  - 1500H x 1800W x 30mm
- 5 Year Warrantv