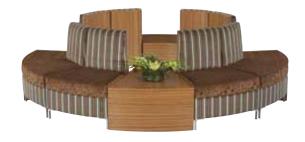

## **Swing Executive Seating**

Executive Seating. Available in an endless range of leathers, vinyls and upholstery fabrics, Swing Executive Seating is suited to all high usage areas such as Reception Areas, Libraries, Public Waiting Areas including shopping centre's and clubs. With its clear distinct lines, Swing Executive Seating is especially suited to the Aged Care & Hospitality environments, when upholstered in Crypton fabrics for easy cleaning. The unique shape of Swing Executive Seating, when complimented with the Swing Table, opens the door for unlimited design opportunities to fulfill any design requirement.