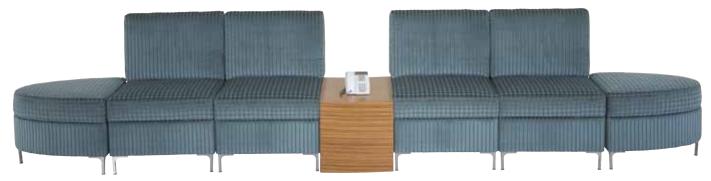

## **Swing Executive Seating**

Executive Seating. Available in an endless range of leathers, vinyls and upholstery fabrics, Swing Executive Seating is suited to all high usage areas such as Reception Areas, Libraries, Public Waiting Areas including shopping centre's and clubs. With its clear distinct lines, Swing Executive Seating is especially suited to the Aged Care & Hospitality environments, when upholstered in Crypton fabrics for easy cleaning. The unique shape of Swing Executive Seating, when complimented with the Swing Table, opens the door for unlimited design opportunities to fulfill any design requirement.