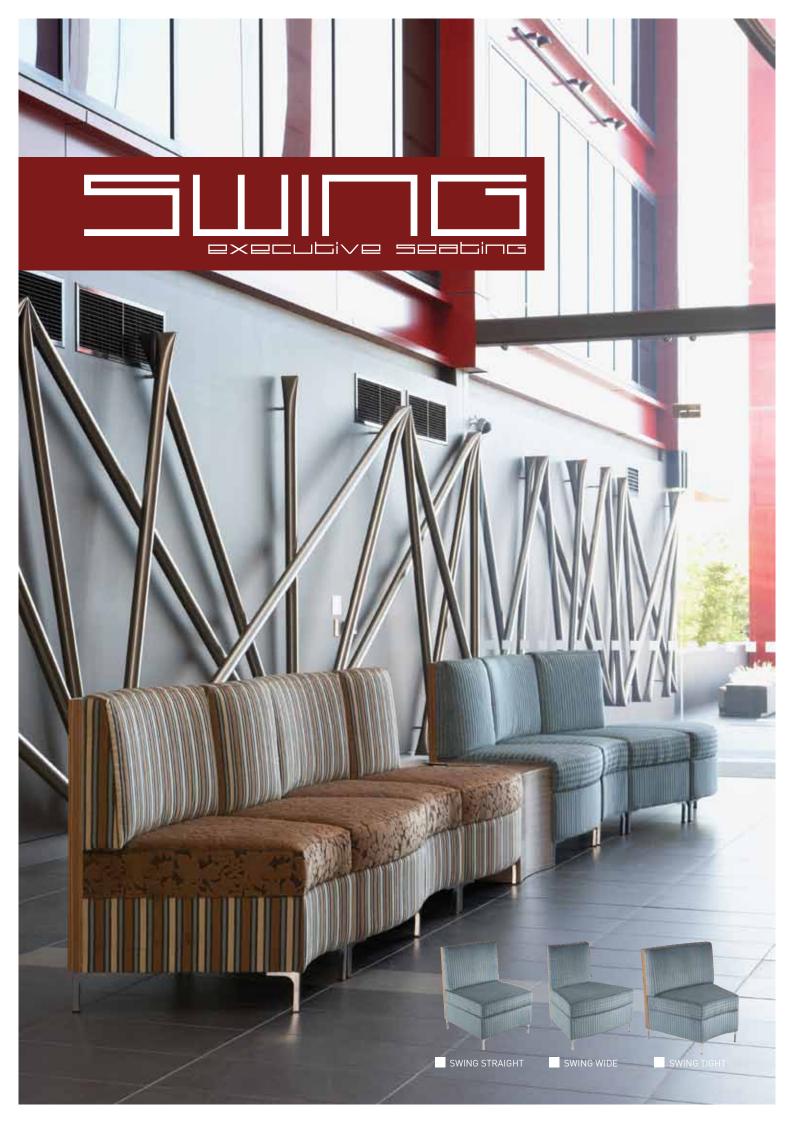

## **Swing Executive Seating**

Executive Seating. Available in an endless range of leathers, vinyls and upholstery fabrics, Swing Executive Seating is suited to all high usage areas such as Reception Areas, Libraries, Public Waiting Areas including shopping centre's and clubs. With its clear distinct lines, Swing Executive Seating is especially suited to the Aged Care & Hospitality environments, when upholstered in Crypton fabrics for easy cleaning. The unique shape of Swing Executive Seating, when complimented with the Swing Table, opens the door for unlimited design opportunities to fulfill any design requirement.