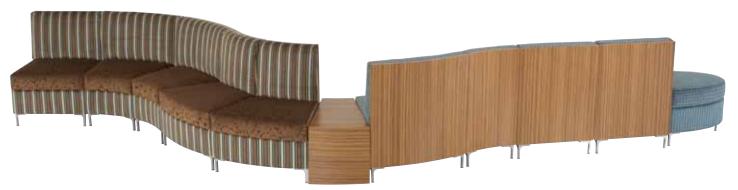

## **Swing Executive Seating**

Executive Seating. Available in an endless range of leathers, vinyls and upholstery fabrics, Swing Executive Seating is suited to all high usage areas such as Reception Areas, Libraries, Public Waiting Areas including shopping centre's and clubs. With its clear distinct lines, Swing Executive Seating is especially suited to the Aged Care & Hospitality environments, when upholstered in Crypton fabrics for easy cleaning. The unique shape of Swing Executive Seating, when complimented with the Swing Table, opens the door for unlimited design opportunities to fulfill any design requirement.